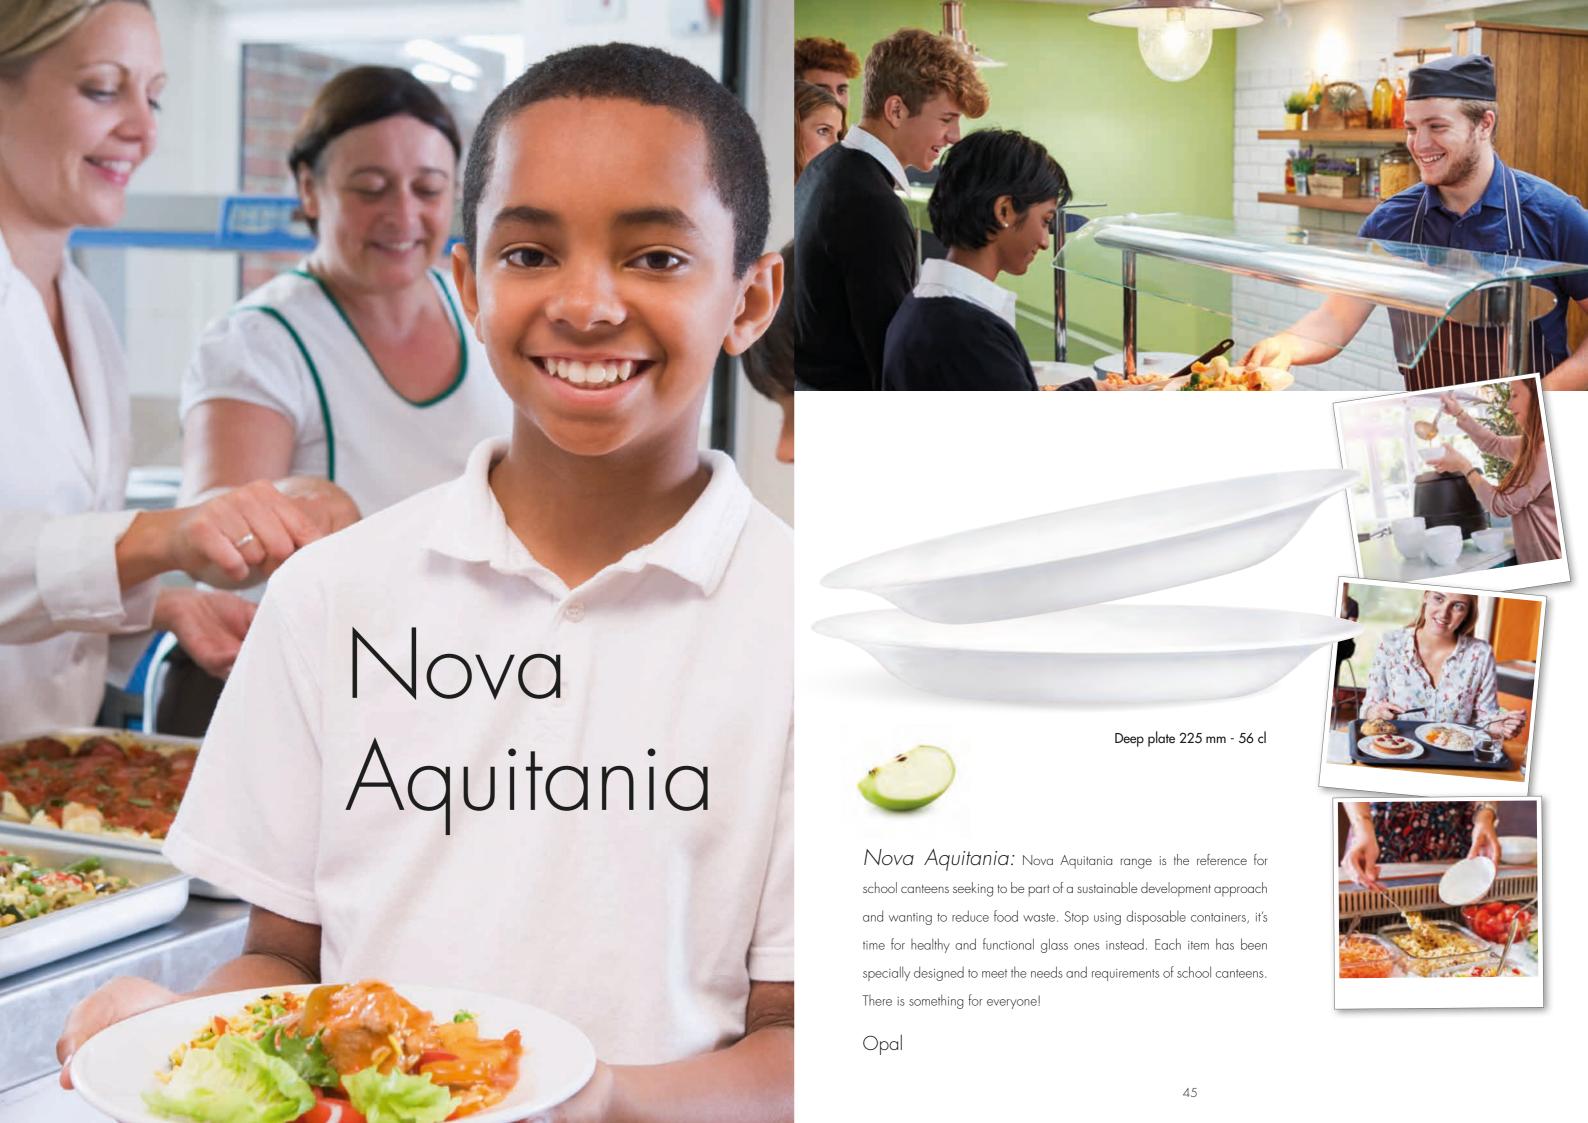

professional dishwasher cycles



Fluid Colors 0,75 L •
Frosted white, Frosted blue, Frosted green















Fruity
cocktails with
island flavours ...



Broadway 40 cl

The extension of the famous Broadway line will adapt to your desires for fruity cocktails with island flavours, and will also be transformed into the most remarkable dessert glass.

High transparency





The West Loop Cocktail
Glass will be like a display
plinth to show case Dry
Martinis or cocktails with
finely worked flavours.

High transparency



West Loop coktail 27 cl

















# Opt for Durable products



#### Stop disposable plastic, make way for durable!

In a context where the Environment is on everyone's mind, take part in the change and offer your customers sustainable glass solutions.













# Colours & Textures invited on to your table







| Granity Colors                       | ARCOR <mark>O</mark> C                                                               |
|--------------------------------------|--------------------------------------------------------------------------------------|
| PERFECTLY STACKABLE /<br>SOLID COLOR | Tempered <b>GLASS</b>                                                                |
|                                      | 35 d FB PINK<br>Ø M = 93 mm<br>H = 107 mm<br>W = 350 g<br><b>Q3474</b><br>FF6/B4=24  |
|                                      | 35 d FB GREEN<br>Ø M = 93 mm<br>H = 107 mm<br>W = 350 g<br><b>Q3476</b><br>FF6/B4=24 |
|                                      | 35 d FB GREY<br>Ø M = 93 mm<br>H = 107 mm<br>W = 350 g<br>Q3475<