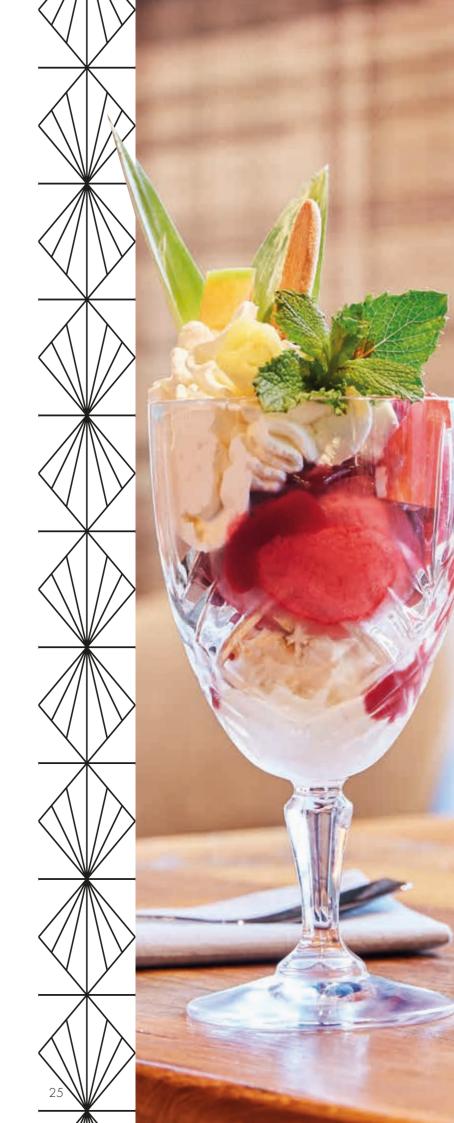

Fluid Colors 0,75 L •
Frosted white, Frosted blue, Frosted green

Fruity
cocktails with
island flavours ...

Broadway 40 cl

The extension of the famous Broadway line will adapt to your desires for fruity cocktails with island flavours, and will also be transformed into the most remarkable dessert glass.