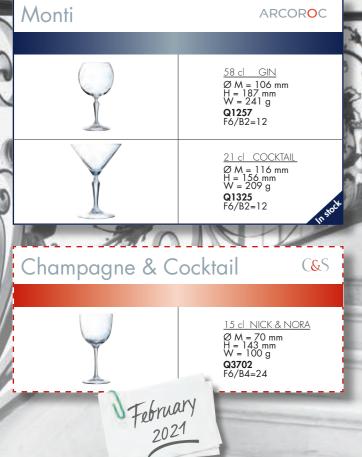

### Celebrate & Taste

| Exaltation | C&S                                                                         |
|------------|-----------------------------------------------------------------------------|
| SHEER RIM  | KRYSTA                                                                      |
|            | 35 cl<br>Ø M = 82 mm<br>H = 235 mm<br>W = 155 g<br><b>Q0818</b><br>F6/B4=24 |
|            | 30 cl<br>Ø M = 78 mm<br>H = 211 mm<br>W = 150 g<br>Q1151<br>F6/B4=24        |