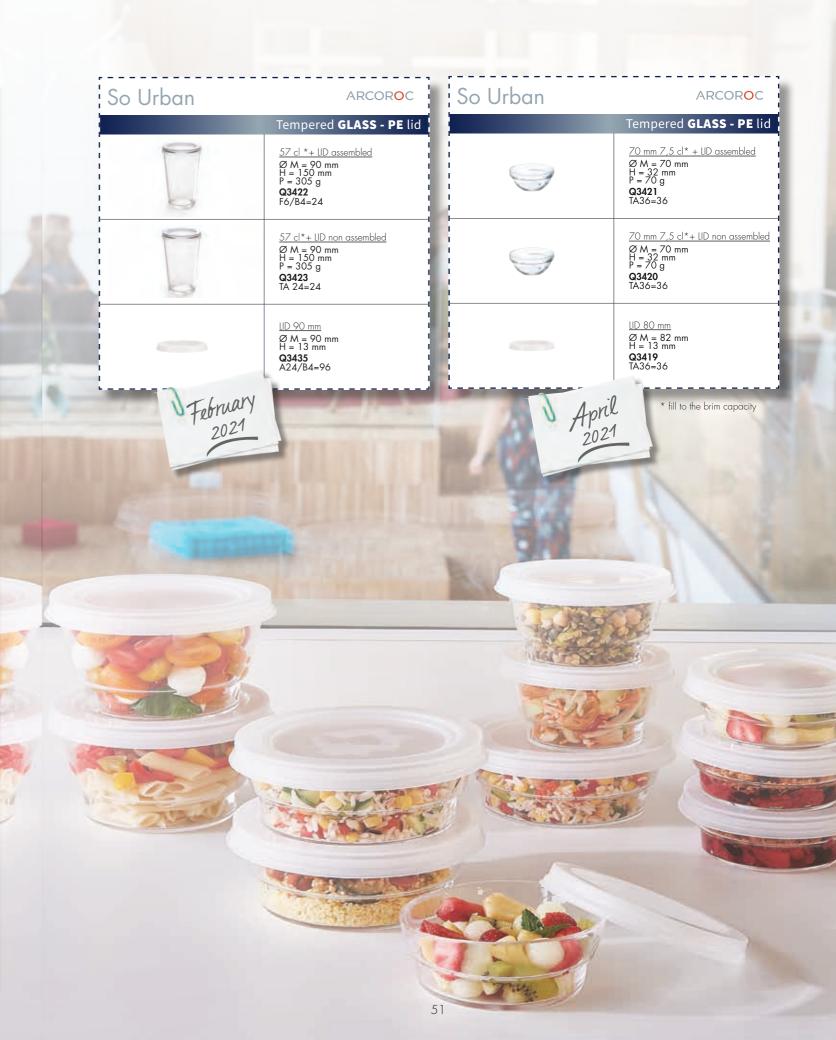

### Opt for **Durable products**

| So Urban | ARCOROC                                                                                              | So Urban                                                          |
|----------|------------------------------------------------------------------------------------------------------|-------------------------------------------------------------------|
|          | Tempered <b>GLASS - PE</b> lid                                                                       | Temp                                                              |
|          | 110 mm - 25 cl*<br>Ø M = 110 mm<br>H = 42 mm<br>P = 150 g<br>Q1762<br>TA 24=24                       | 140 mr<br>  Ø M =<br>  H = 56<br>  P = 250<br>  Q1750<br>  TA 24= |
|          | <u>110 mm - 25 cl*</u><br>Ø M = 110 mm<br>H = 42 mm<br>P = 150 g<br><b>Q1763</b><br>TBD              | 140 mr<br>Ø M = 56<br>H = 56<br>P = 250<br><b>Q1749</b><br>TBD    |
|          | 110 mm - 25 cl*+ LID assembled<br>Ø M = 110 mm<br>H = 42 mm<br>P = 150 g<br><b>Q1764</b><br>TA 24=24 | 140 mr<br>Ø M =<br>H = 55<br>P = 250<br>Q1751<br>TA 24=           |
|          | 110 mm - 25 cl*+ LID non assembled  Ø M = 110 mm H = 42 mm P = 150 g  Q1758 TA 24=24                 | 140 mr<br>Ø M =<br>H = 55<br>P = 25(<br><b>Q1752</b><br>TA 24=    |
|          | 110 mm - 37 cl* Ø M = 110 mm H = 64 mm P = 200 g Q1753 TA 24=24                                      | 140 mr<br>Ø M =<br>H = 82<br>P = 313<br>Q1745<br>TA 24=           |
|          | 110 mm - 37 cl*<br>Ø M = 110 mm<br>H = 64 mm<br>P = 200 g<br><b>Q1755</b><br>TBD                     | 140 mr<br>Ø M =<br>H = 82<br>P = 312<br>Q1744<br>TBD              |
|          | 110 mm - 37 cl*+ LID assembled<br>Ø M = 110 mm<br>H = 64 mm<br>P = 200 g<br><b>Q1756</b><br>TA 24=24 | 140 mr<br>Ø M =<br>H = 82<br>P = 313<br>Q1746<br>TA 24=           |
|          | 110 mm - 37 cl*+ LID non assembled<br>Ø M = 110 mm<br>H = 64 mm<br>P = 200 g<br>Q1757<br>TA 24=24    | 140 mr<br>Ø M =<br>H = 82<br>P = 31:<br><b>Q0620</b><br>TA 24=    |
|          | UD 110 mm<br>Ø M = 119 mm<br>H = 13,5 mm<br>P = 24 g<br><b>Q1759</b><br>TBD                          | UD 140<br>Ø M =<br>H = 14<br>P = 36<br><b>Q1748</b><br>TBD        |
|          | UD 110 mm<br>Ø M = 119 mm<br>H = 13,5 mm<br>P = 24 g<br><b>Q3007</b><br>TBD                          | UD 140<br>Ø M =<br>H = 14<br>P = 36<br>Q3006<br>TBD               |

| So Urban | ARCOR <mark>O</mark> C                                                                                 |
|----------|--------------------------------------------------------------------------------------------------------|
|          | Tempered <b>GLASS - PE</b> lid                                                                         |
|          | 140 mm - 58 cl*<br>Ø M = 140 mm<br>H = 56 mm<br>P = 250 g<br><b>Q1750</b><br>TA 24=24                  |
|          | 140 mm - 58 cl*  Ø M = 140 mm H = 56 mm P = 250 g  Q1749 TBD                                           |
|          | 140 mm - 58 cl*+ LID assembled<br>Ø M = 140 mm<br>H = 55,5 mm<br>P = 250 g<br><b>Q1751</b><br>TA 24=24 |
|          | 140 mm - 58 cl*+ UD non assembled  Ø M = 140 mm H = 55,5 mm P = 250 g  Q1752 TA 24=24                  |
|          | 140 mm - 80 cl*<br>Ø M = 140 mm<br>H = 82 mm<br>P = 315 g<br><b>Q1745</b><br>TA 24=24                  |
|          | 140 mm - 80 cl* Ø M = 140 mm H = 82 mm P = 315 g Q1744 TBD                                             |
|          | 140 mm - 80 cl*+ LID assembled<br>Ø M = 140 mm<br>H = 82 mm<br>P = 315 g<br><b>Q1746</b><br>TA 24=24   |
|          | 140 mm - 80 cl*+ UD non assembled  Ø M = 140 mm H = 82 mm P = 315 g <b>Q0620</b> TA 24=24              |
|          | UD 140 mm<br>Ø M = 148 mm<br>H = 14,5 mm<br>P = 36 g<br><b>Q1748</b><br>TBD                            |
|          | <u>UD 140 mm</u><br>Ø M = 148 mm<br>H = 14,5 mm<br>P = 36 g<br><b>Q3006</b><br>TBD                     |

\* fill to the brim capacity