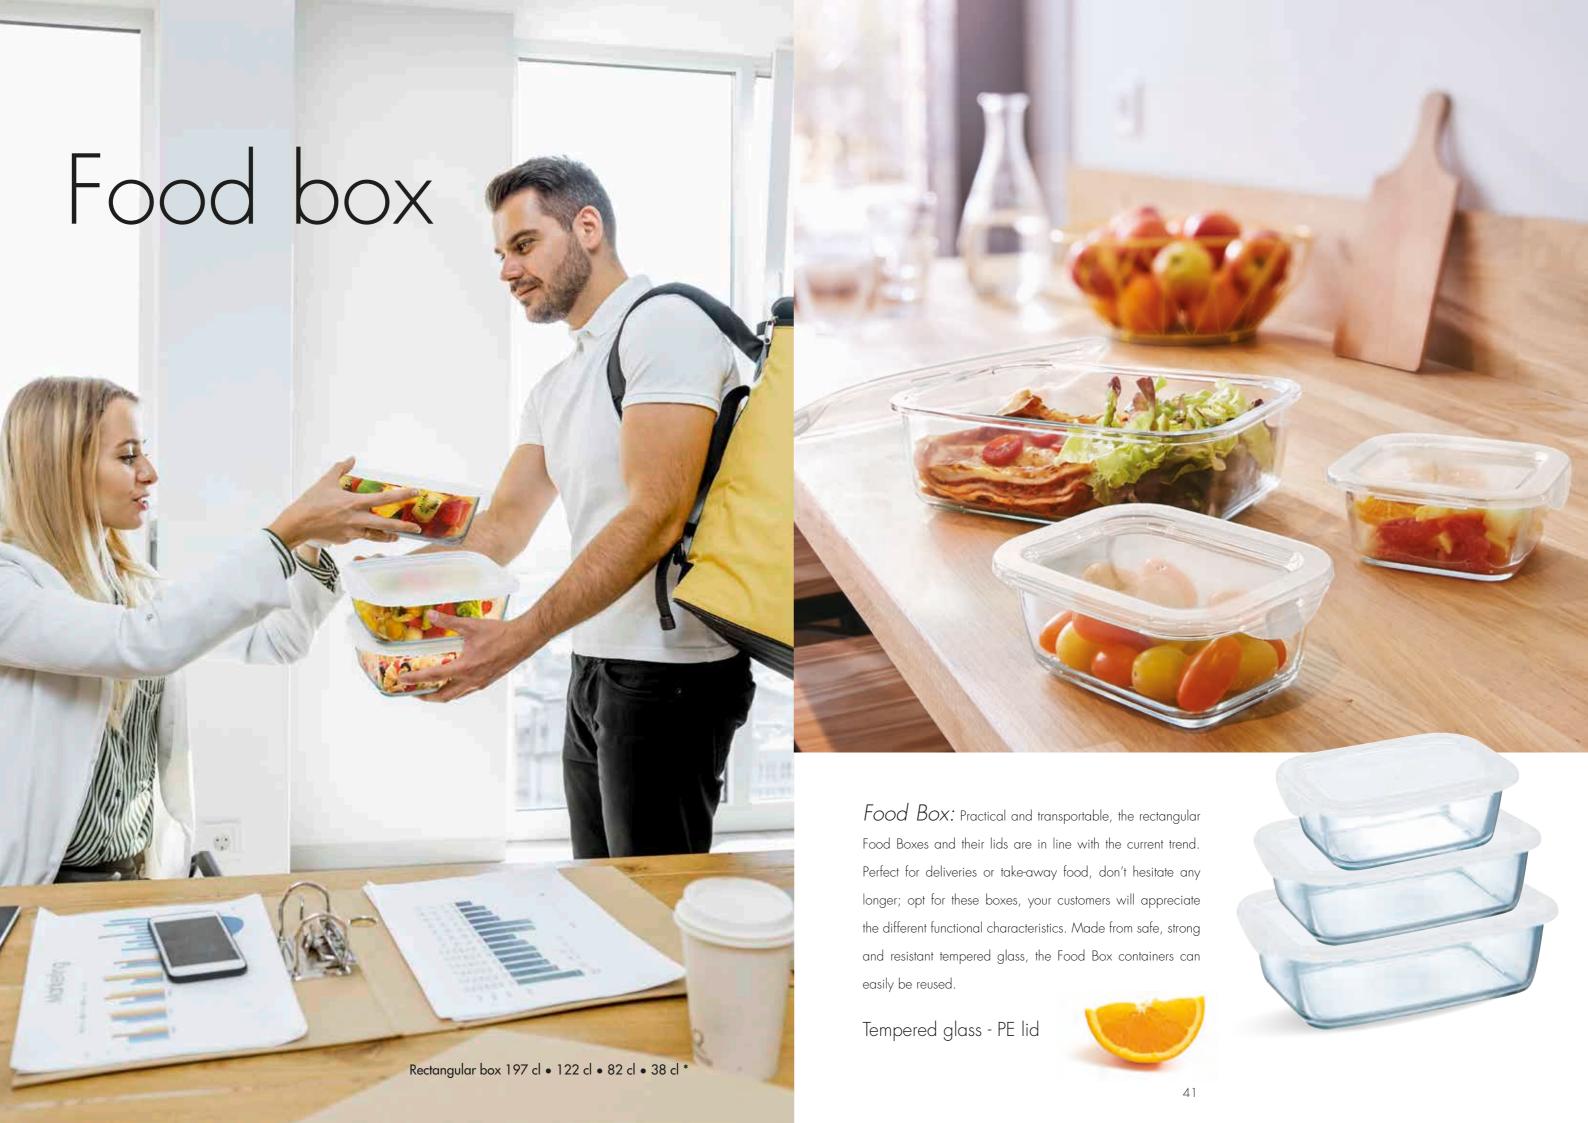

### Opt for **Durable products**

|          |                                                                                            | ,                                                                                                                                                                                                                                                                                                                                                                                                                                                                                                                                                                                                                                                                                                                                                                                                                                                                                                                                                                                                                                                                                                                                                                                                                                                                                                                                                                                                                                                                                                                                                                                                                                                                                                                                                                                                                                                                                                                                                                                                                                                                                                                              |                                                                                                      |
|----------|--------------------------------------------------------------------------------------------|--------------------------------------------------------------------------------------------------------------------------------------------------------------------------------------------------------------------------------------------------------------------------------------------------------------------------------------------------------------------------------------------------------------------------------------------------------------------------------------------------------------------------------------------------------------------------------------------------------------------------------------------------------------------------------------------------------------------------------------------------------------------------------------------------------------------------------------------------------------------------------------------------------------------------------------------------------------------------------------------------------------------------------------------------------------------------------------------------------------------------------------------------------------------------------------------------------------------------------------------------------------------------------------------------------------------------------------------------------------------------------------------------------------------------------------------------------------------------------------------------------------------------------------------------------------------------------------------------------------------------------------------------------------------------------------------------------------------------------------------------------------------------------------------------------------------------------------------------------------------------------------------------------------------------------------------------------------------------------------------------------------------------------------------------------------------------------------------------------------------------------|------------------------------------------------------------------------------------------------------|
| Food Box | ARCOROC                                                                                    | Food Box                                                                                                                                                                                                                                                                                                                                                                                                                                                                                                                                                                                                                                                                                                                                                                                                                                                                                                                                                                                                                                                                                                                                                                                                                                                                                                                                                                                                                                                                                                                                                                                                                                                                                                                                                                                                                                                                                                                                                                                                                                                                                                                       | ARCOROC                                                                                              |
|          | Tempered GLASS - PE lid                                                                    |                                                                                                                                                                                                                                                                                                                                                                                                                                                                                                                                                                                                                                                                                                                                                                                                                                                                                                                                                                                                                                                                                                                                                                                                                                                                                                                                                                                                                                                                                                                                                                                                                                                                                                                                                                                                                                                                                                                                                                                                                                                                                                                                | Tempered <b>GLASS - PE</b> lid                                                                       |
|          | 38 cl*<br>Ø M = 140x105 mm<br>H = 52 mm<br>P = 260 g<br>Q3539<br>TA 12=12                  |                                                                                                                                                                                                                                                                                                                                                                                                                                                                                                                                                                                                                                                                                                                                                                                                                                                                                                                                                                                                                                                                                                                                                                                                                                                                                                                                                                                                                                                                                                                                                                                                                                                                                                                                                                                                                                                                                                                                                                                                                                                                                                                                | 122 cl*+ LID non assembled<br>Ø M = 205x151 mm<br>H = 64 mm<br>P = 598 g<br><b>Q3562</b><br>TA 12=12 |
|          | 38 cl*+ UD assembled<br>Ø M = 146 x 110 mm<br>H = 54 mm<br>P = 286 g<br>Q3565<br>TA 12=12  |                                                                                                                                                                                                                                                                                                                                                                                                                                                                                                                                                                                                                                                                                                                                                                                                                                                                                                                                                                                                                                                                                                                                                                                                                                                                                                                                                                                                                                                                                                                                                                                                                                                                                                                                                                                                                                                                                                                                                                                                                                                                                                                                | UD 122 cl* Ø M = 212x157 mm H = 19 mm P = 67 g Q3537 TA 12=12                                        |
|          | 38 cl*+ LID non assembled  Ø M = 140x105 mm  H = 52 mm  P = 260 g  Q3560  TA 12=12         |                                                                                                                                                                                                                                                                                                                                                                                                                                                                                                                                                                                                                                                                                                                                                                                                                                                                                                                                                                                                                                                                                                                                                                                                                                                                                                                                                                                                                                                                                                                                                                                                                                                                                                                                                                                                                                                                                                                                                                                                                                                                                                                                | 197 cl*<br>Ø M = 241x177 mm<br>H = 70 mm<br>P = 853 g<br><b>Q3544</b><br>TA 6=6                      |
|          | <u>UID 38 cl*</u><br>Ø M = 146x110 mm<br>H = 18 mm<br>P = 26 g<br><b>Q3535</b><br>TA 12=12 |                                                                                                                                                                                                                                                                                                                                                                                                                                                                                                                                                                                                                                                                                                                                                                                                                                                                                                                                                                                                                                                                                                                                                                                                                                                                                                                                                                                                                                                                                                                                                                                                                                                                                                                                                                                                                                                                                                                                                                                                                                                                                                                                | 197 cl*+ UD assembled<br>Ø M = 247×182 mm<br>H = 72 mm<br>P = 959 g<br><b>Q3568</b><br>TA 6=6        |
|          | 82 cl*<br>Ø M = 179x133 mm<br>H = 60 mm<br>P = 472 g<br>Q3540<br>TA 12=12                  |                                                                                                                                                                                                                                                                                                                                                                                                                                                                                                                                                                                                                                                                                                                                                                                                                                                                                                                                                                                                                                                                                                                                                                                                                                                                                                                                                                                                                                                                                                                                                                                                                                                                                                                                                                                                                                                                                                                                                                                                                                                                                                                                | 197 cl*+ UD non assembled<br>Ø M = 241x177 mm<br>H = 70 mm<br>P = 853 g<br><b>Q3563</b><br>TA 6=6    |
|          | 82 cl + LID assembled  Ø M = 186x138 mm H = 62 mm P = 530 g Q3566 TA 12=12                 |                                                                                                                                                                                                                                                                                                                                                                                                                                                                                                                                                                                                                                                                                                                                                                                                                                                                                                                                                                                                                                                                                                                                                                                                                                                                                                                                                                                                                                                                                                                                                                                                                                                                                                                                                                                                                                                                                                                                                                                                                                                                                                                                | UD 197 cl*  Ø M = 247x182 mm H = 19 mm P = 106 g  Q3573 TA 12=12                                     |
|          | 82 cl*+ UD non assembled  Ø M = 179x133 mm H = 60 mm P = 472 g  Q3561 TA 12=12             | February 2021                                                                                                                                                                                                                                                                                                                                                                                                                                                                                                                                                                                                                                                                                                                                                                                                                                                                                                                                                                                                                                                                                                                                                                                                                                                                                                                                                                                                                                                                                                                                                                                                                                                                                                                                                                                                                                                                                                                                                                                                                                                                                                                  |                                                                                                      |
|          | UD 82 cl*  Ø M = 186x138 mm H = 18 mm P = 48 g Q3572 TA 12=12                              |                                                                                                                                                                                                                                                                                                                                                                                                                                                                                                                                                                                                                                                                                                                                                                                                                                                                                                                                                                                                                                                                                                                                                                                                                                                                                                                                                                                                                                                                                                                                                                                                                                                                                                                                                                                                                                                                                                                                                                                                                                                                                                                                |                                                                                                      |
|          | 122 cl  Ø M = 205x151 mm H = 64 mm P = 598 g  Q3542 TA 12=12                               |                                                                                                                                                                                                                                                                                                                                                                                                                                                                                                                                                                                                                                                                                                                                                                                                                                                                                                                                                                                                                                                                                                                                                                                                                                                                                                                                                                                                                                                                                                                                                                                                                                                                                                                                                                                                                                                                                                                                                                                                                                                                                                                                |                                                                                                      |
|          | 122 cl*+ LID assembled  Ø M = 212x157 mm H = 66 mm P = 669 g Q3567 TA 12=12                |                                                                                                                                                                                                                                                                                                                                                                                                                                                                                                                                                                                                                                                                                                                                                                                                                                                                                                                                                                                                                                                                                                                                                                                                                                                                                                                                                                                                                                                                                                                                                                                                                                                                                                                                                                                                                                                                                                                                                                                                                                                                                                                                |                                                                                                      |
|          | * fill to the brim capacity                                                                | The state of the s |                                                                                                      |