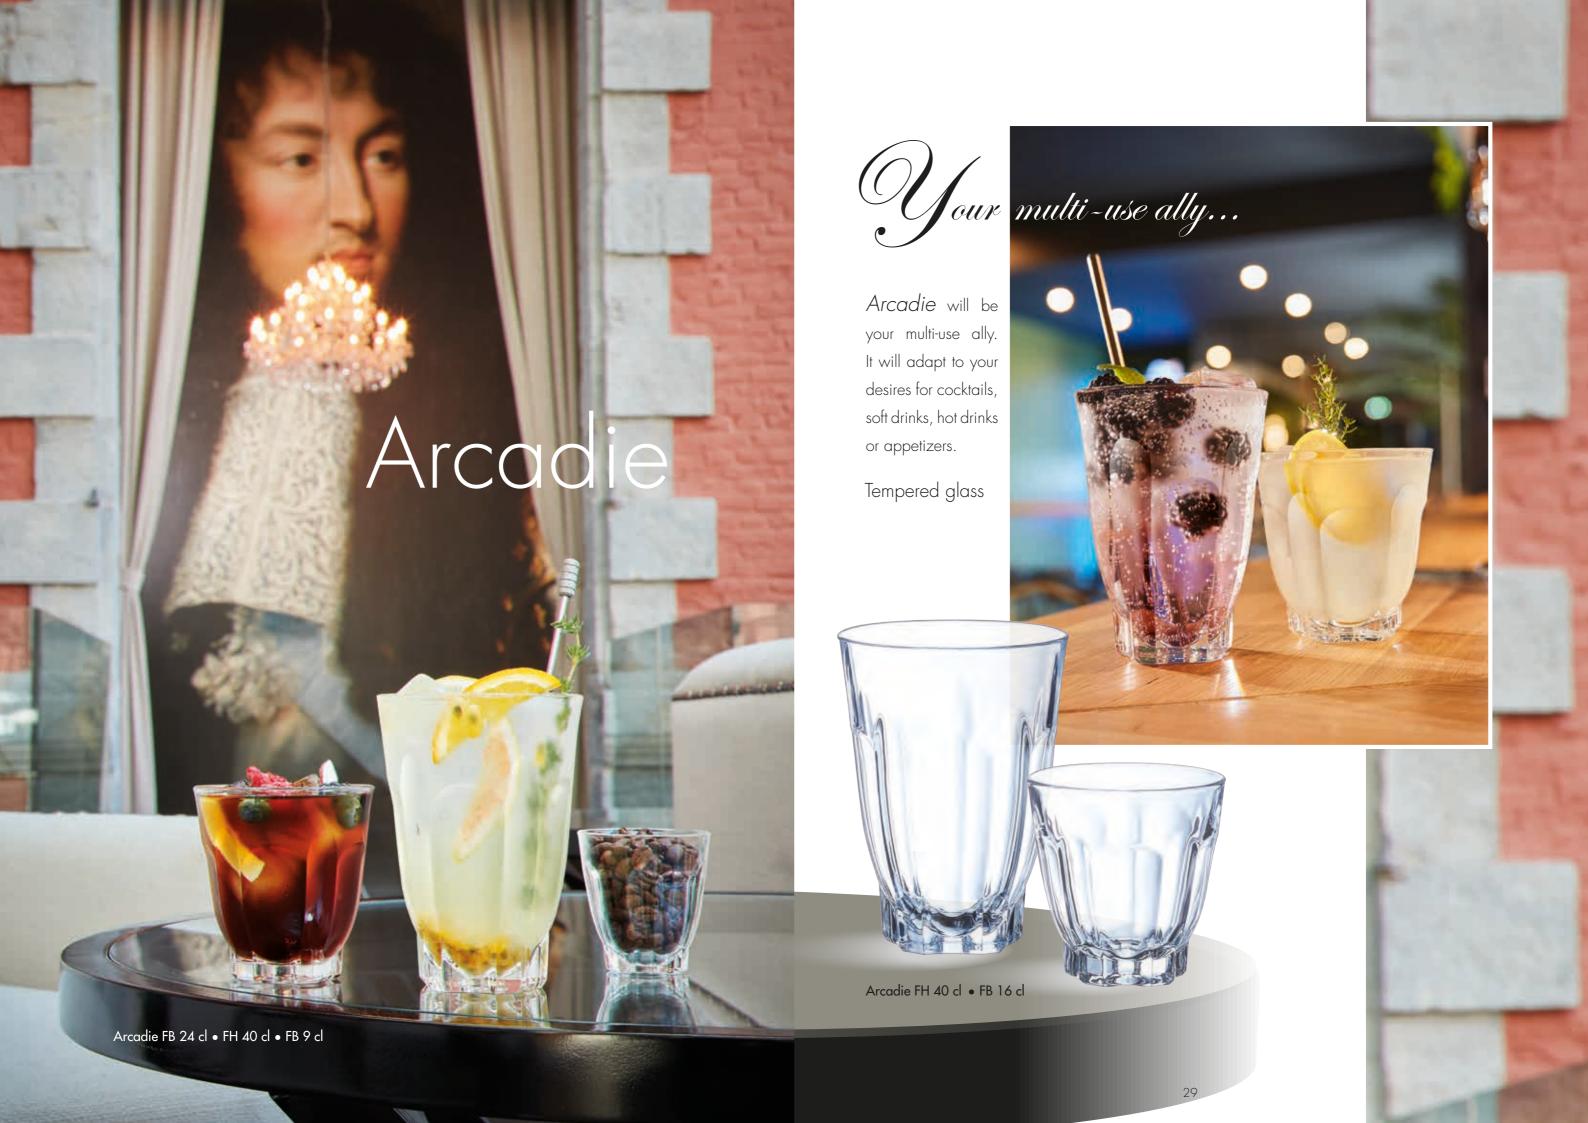

## //intage your style

West Loop **HIGH TRANSPARENCY** 

27 cl Ø M = 113 mm H = 168 mm W = 230 g

| Arcadie | ARCOR <mark>O</mark> C                                                         |
|---------|--------------------------------------------------------------------------------|
|         | Tempered <b>GLASS</b>                                                          |
|         | 40 cl FH<br>Ø M = 93 mm<br>H = 126 mm<br>P = 350 g<br><b>Q2751</b><br>F6/B4=24 |
|         | 35 cl FB<br>Ø M = 96 mm<br>H = 98 mm<br>P = 280 g<br><b>Q2750</b><br>F6/B4=24  |
|         | 24 d FB<br>Ø M = 85 mm<br>H = 86 mm<br>P = 175 g<br><b>Q2967</b><br>F6/B4=24   |
|         | 16 d FB<br>Ø M = 73 mm<br>H = 73 mm<br>P = 135 g<br><b>Q2234</b><br>F6/B4=24   |
|         | 9 cl FB<br>Ø M = 62 mm<br>H = 63 mm<br>P = 85 g<br><b>Q2233</b><br>F6/B4=24    |