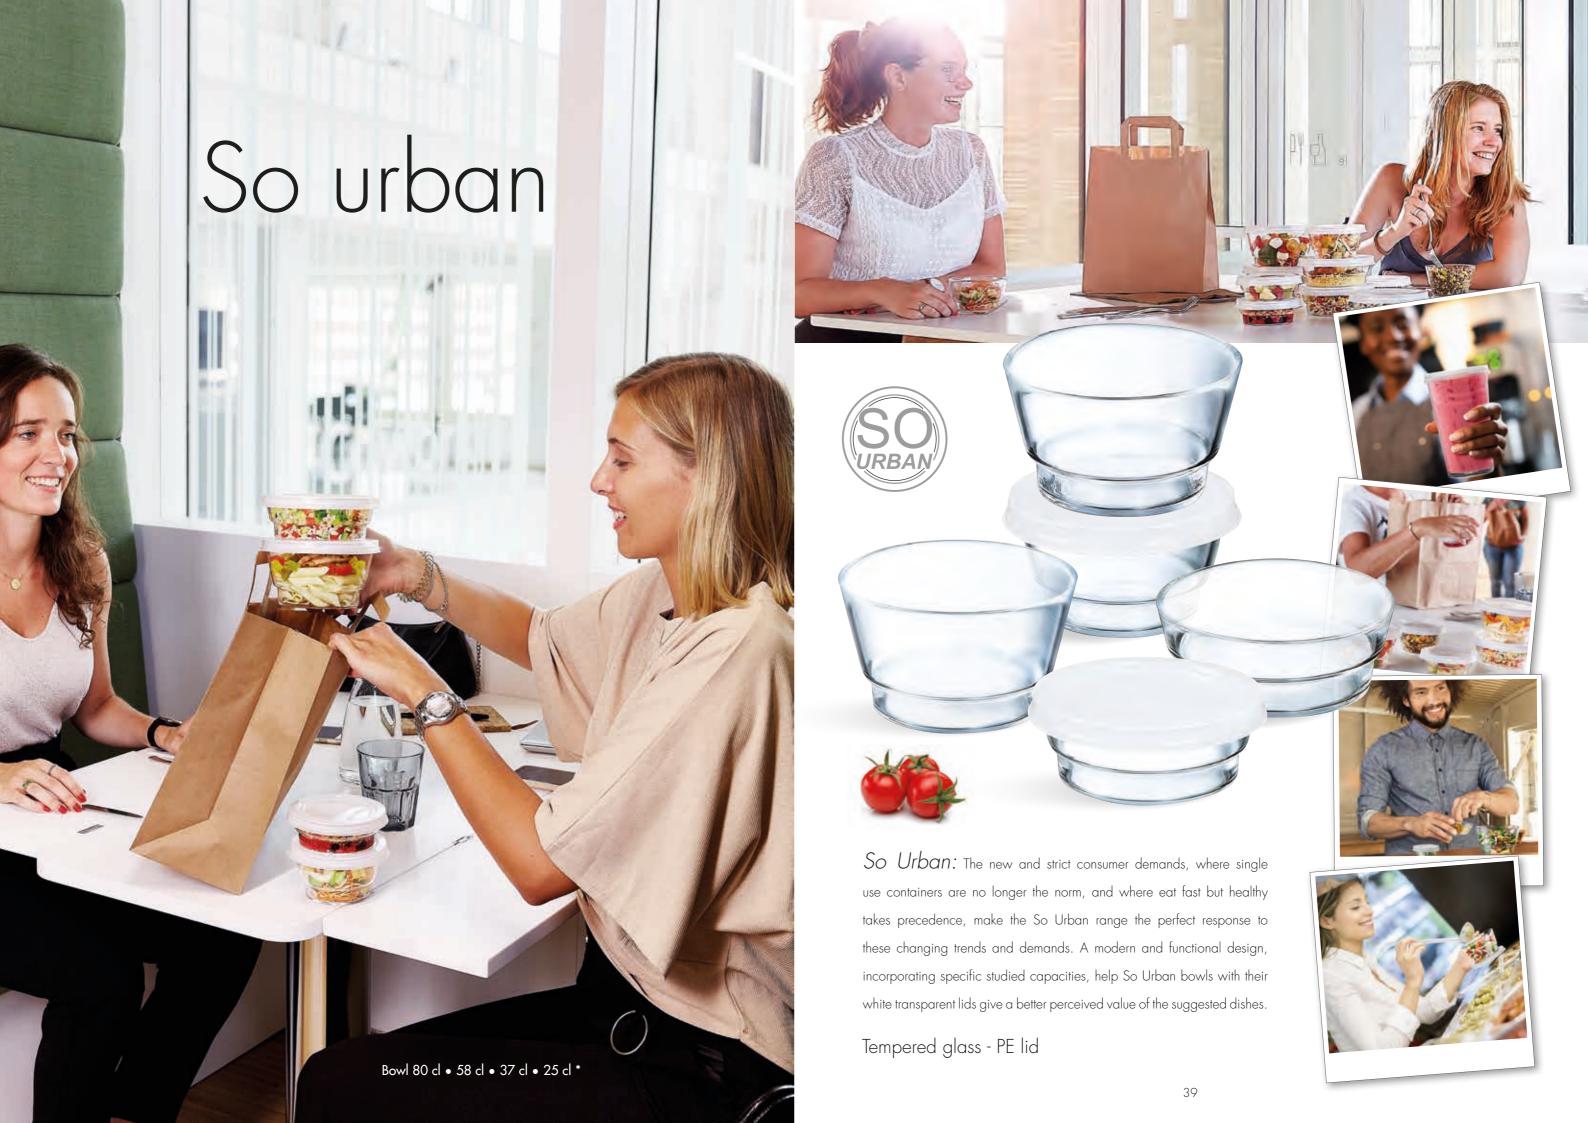

### Opt for **Durable products**

| So Urban | ARCOROC                                                                                              | So Urban                                                          |
|----------|------------------------------------------------------------------------------------------------------|-------------------------------------------------------------------|
|          | Tempered <b>GLASS - PE</b> lid                                                                       | Temp                                                              |
|          | 110 mm - 25 cl*<br>Ø M = 110 mm<br>H = 42 mm<br>P = 150 g<br>Q1762<br>TA 24=24                       | 140 mr<br>  Ø M =<br>  H = 56<br>  P = 250<br>  Q1750<br>  TA 24= |
|          | <u>110 mm - 25 cl*</u><br>Ø M = 110 mm<br>H = 42 mm<br>P = 150 g<br><b>Q1763</b><br>TBD              | 140 mr<br>Ø M = 56<br>H = 56<br>P = 250<br><b>Q1749</b><br>TBD    |
|          | 110 mm - 25 cl*+ LID assembled<br>Ø M = 110 mm<br>H = 42 mm<br>P = 150 g<br><b>Q1764</b><br>TA 24=24 | 140 mr<br>Ø M =<br>H = 55<br>P = 250<br>Q1751<br>TA 24=           |
|          | 110 mm - 25 cl*+ LID non assembled  Ø M = 110 mm H = 42 mm P = 150 g  Q1758 TA 24=24                 | 140 mr<br>Ø M =<br>H = 55<br>P = 25(<br><b>Q1752</b><br>TA 24=    |
|          | 110 mm - 37 cl* Ø M = 110 mm H = 64 mm P = 200 g Q1753 TA 24=24                                      | 140 mr<br>Ø M =<br>H = 82<br>P = 313<br>Q1745<br>TA 24=           |
|          | 110 mm - 37 cl*<br>Ø M = 110 mm<br>H = 64 mm<br>P = 200 g<br><b>Q1755</b><br>TBD                     | 140 mr<br>Ø M =<br>H = 82<br>P = 312<br>Q1744<br>TBD              |
|          | 110 mm - 37 cl*+ LID assembled<br>Ø M = 110 mm<br>H = 64 mm<br>P = 200 g<br><b>Q1756</b><br>TA 24=24 | 140 mr<br>Ø M =<br>H = 82<br>P = 313<br>Q1746<br>TA 24=           |
|          | 110 mm - 37 cl*+ LID non assembled<br>Ø M = 110 mm<br>H = 64 mm<br>P = 200 g<br>Q1757<br>TA 24=24    | 140 mr<br>Ø M =<br>H = 82<br>P = 31:<br><b>Q0620</b><br>TA 24=    |
|          | UD 110 mm<br>Ø M = 119 mm<br>H = 13,5 mm<br>P = 24 g<br><b>Q1759</b><br>TBD                          | UD 140<br>Ø M =<br>H = 14<br>P = 36<br><b>Q1748</b><br>TBD        |
|          | UD 110 mm<br>Ø M = 119 mm<br>H = 13,5 mm<br>P = 24 g<br><b>Q3007</b><br>TBD                          | UD 140<br>Ø M =<br>H = 14<br>P = 36<br>Q3006<br>TBD               |

| So Urban | ARCOR <mark>O</mark> C                                                                                 |
|----------|--------------------------------------------------------------------------------------------------------|
|          | Tempered <b>GLASS - PE</b> lid                                                                         |
|          | 140 mm - 58 cl*<br>Ø M = 140 mm<br>H = 56 mm<br>P = 250 g<br><b>Q1750</b><br>TA 24=24                  |
|          | 140 mm - 58 cl*  Ø M = 140 mm H = 56 mm P = 250 g  Q1749 TBD                                           |
|          | 140 mm - 58 cl*+ LID assembled<br>Ø M = 140 mm<br>H = 55,5 mm<br>P = 250 g<br><b>Q1751</b><br>TA 24=24 |
|          | 140 mm - 58 cl*+ UD non assembled  Ø M = 140 mm H = 55,5 mm P = 250 g  Q1752 TA 24=24                  |
|          | 140 mm - 80 cl*<br>Ø M = 140 mm<br>H = 82 mm<br>P = 315 g<br><b>Q1745</b><br>TA 24=24                  |
|          | 140 mm - 80 cl* Ø M = 140 mm H = 82 mm P = 315 g Q1744 TBD                                             |
|          | 140 mm - 80 cl*+ LID assembled<br>Ø M = 140 mm<br>H = 82 mm<br>P = 315 g<br><b>Q1746</b><br>TA 24=24   |
|          | 140 mm - 80 cl*+ UD non assembled  Ø M = 140 mm H = 82 mm P = 315 g <b>Q0620</b> TA 24=24              |
|          | UD 140 mm<br>Ø M = 148 mm<br>H = 14,5 mm<br>P = 36 g<br><b>Q1748</b><br>TBD                            |
|          | <u>UD 140 mm</u><br>Ø M = 148 mm<br>H = 14,5 mm<br>P = 36 g<br><b>Q3006</b><br>TBD                     |

\* fill to the brim capacity