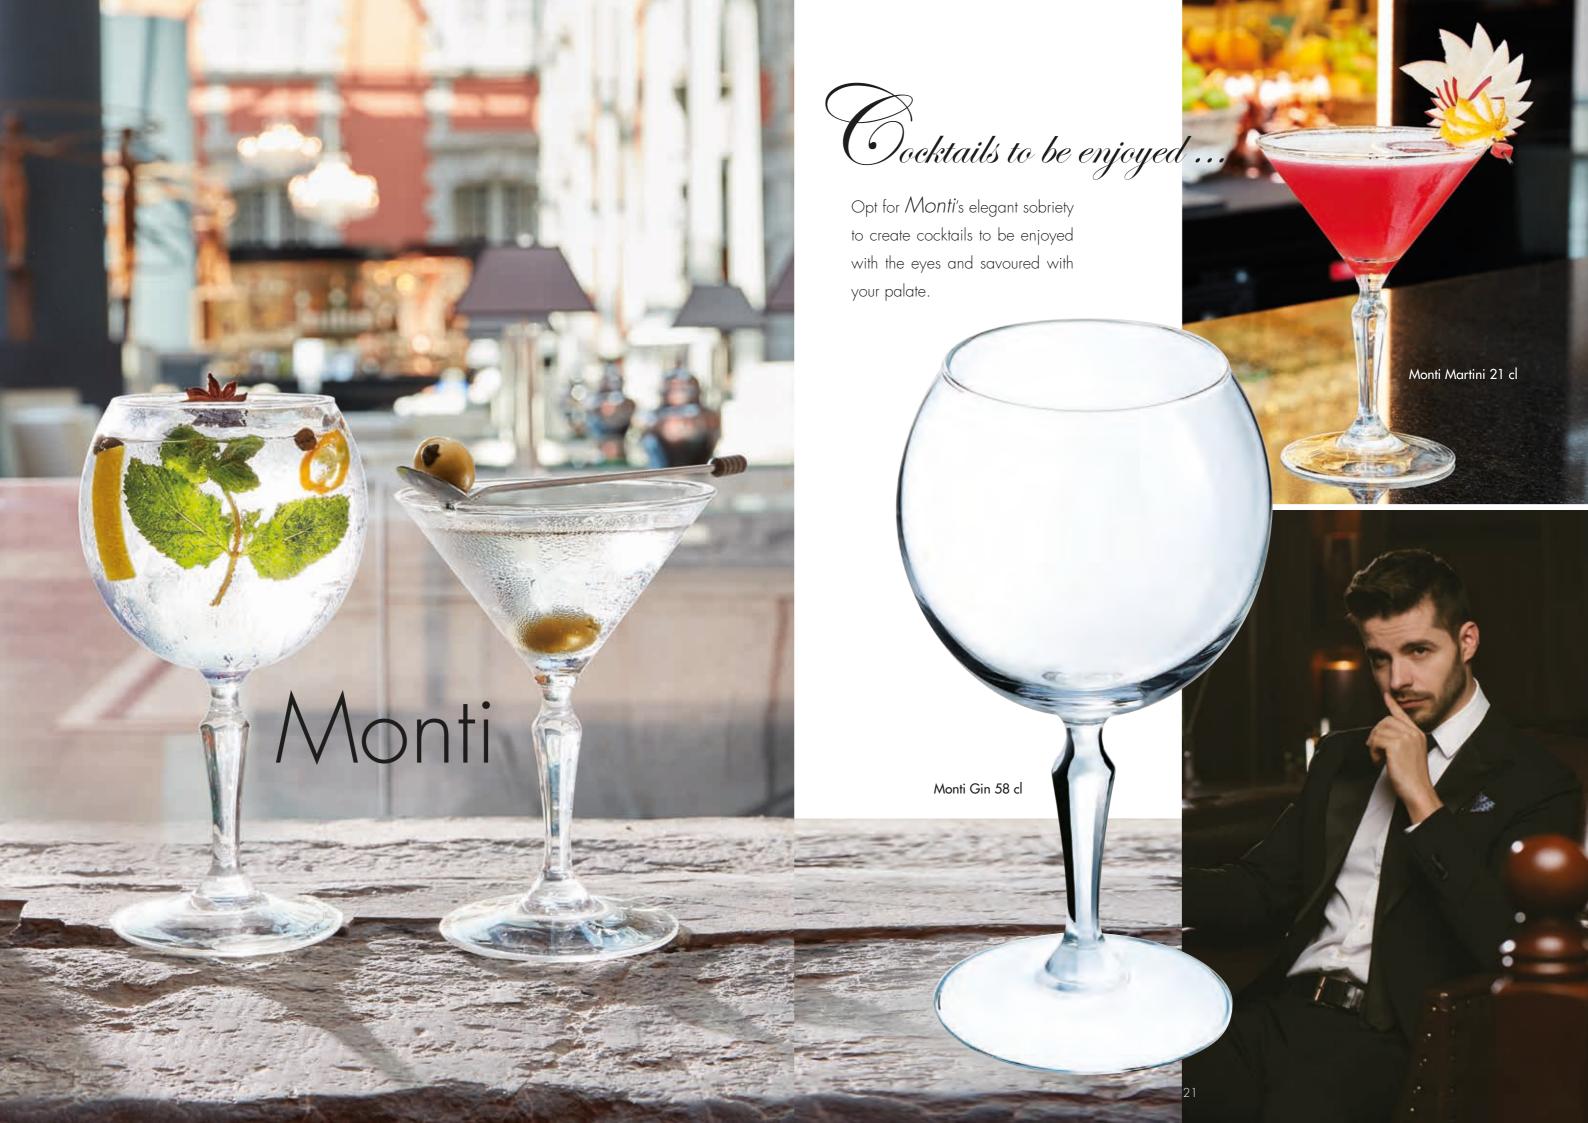

URE ...

Brixton Colors with its facets borrowed from architecture and its colours inspired by precious stones refines the atmosphere of your establishment.

Brixton 30 cl • Pink, Lilac & London Topaz

Solid color





### RYSTAL LOOK...









Granity Colors 35 cl ● Pink, Grey & Green

Tradition reinvents itself. The Granity Colors collection combines functionality and colour. Granity Colors tumblers are at your service: shock-resistant, stackable and colourful. To match without moderation!

Tempered glass - Solid color





TOUCH OF COLOUR...

The frosted tones of the decanters bring a touch of colour to the tables and are perfect for masking white calcium deposits.

Lasting 2,000 professional dishwasher cycles



Fluid Colors 0,75 L •
Frosted white, Frosted blue, Frosted green















Fruity
cocktails with
island flavours ...



Broadway 40 cl

The extension of the famous Broadway line will adapt to your desires for fruity cocktails with island flavours, and will also be transformed into the most remarkable dessert glass.

High transparency





The West Loop Cocktail
Glass will be like a display
plinth to show case Dry
Martinis or cocktails with
finely worked flavours.

High transparency



West Loop coktail 27 cl

















# Opt for Durable products



#### Stop disposable plastic, make way for durable!

In a context where the Environment is on everyone's mind, take part in the change and offer your customers sustainable glass solutions.













# Colours & Textures invited on to your table







| Granity Colors                       | ARCOR <mar