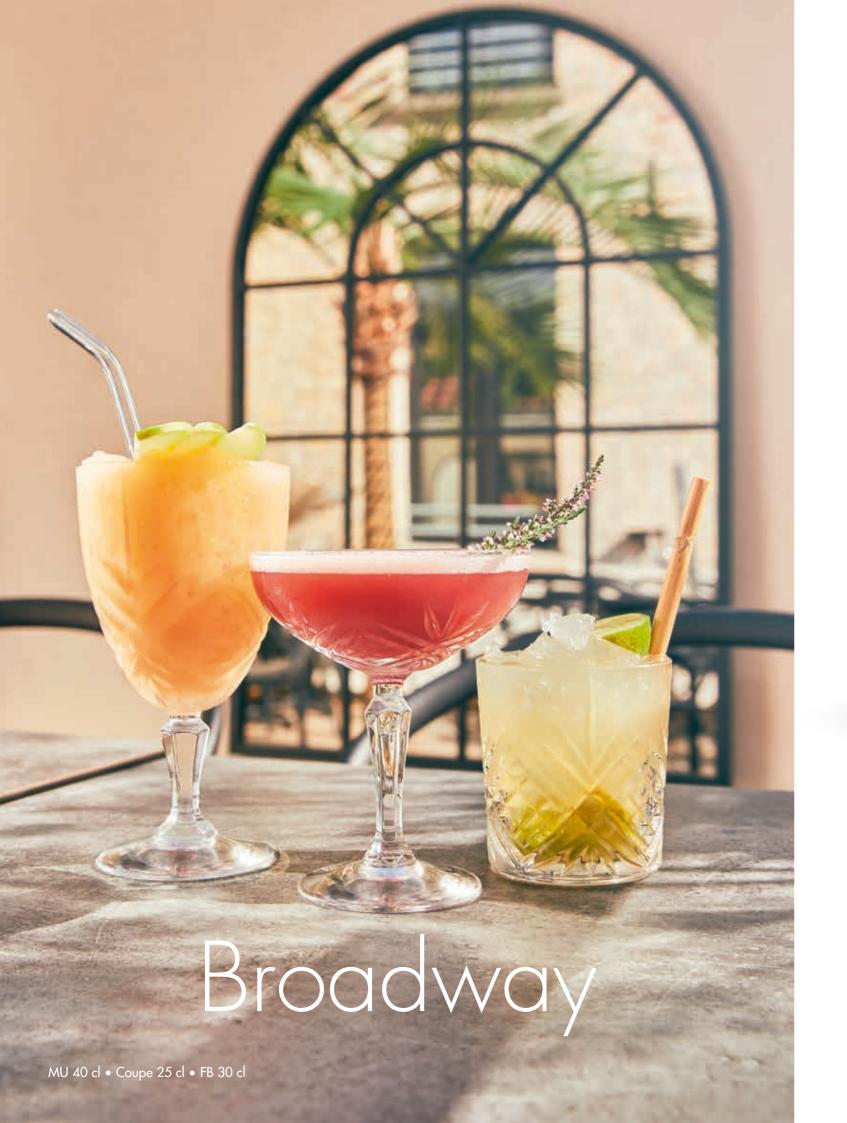

Fluid Colors 0,75 L •
Frosted white, Frosted blue, Frosted green

Fruity
cocktails with
island flavours ...

Broadway 40 cl

The extension of the famous Broadway line will adapt to your desires for fruity cocktails with island flavours, and will also be transformed into the most remarkable dessert glass.