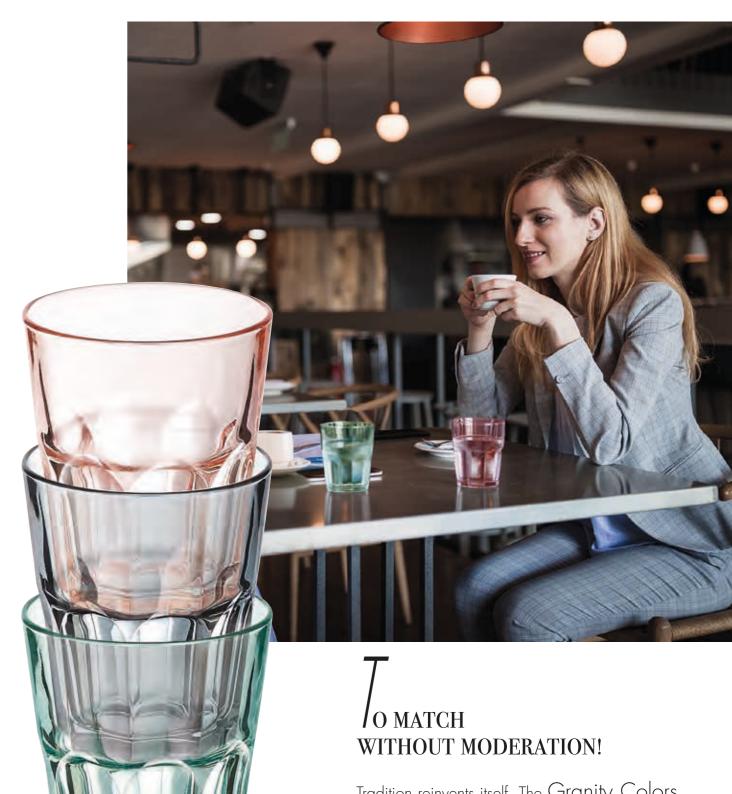

### RYSTAL LOOK...

Granity Colors 35 cl ● Pink, Grey & Green

Tradition reinvents itself. The Granity Colors collection combines functionality and colour. Granity Colors tumblers are at your service: shock-resistant, stackable and colourful. To match without moderation!