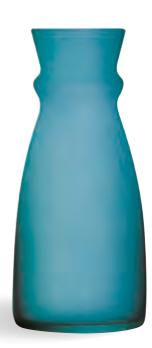

Tempered glass - Solid color

TOUCH OF COLOUR...

The frosted tones of the decanters bring a touch of colour to the tables and are perfect for masking white calcium deposits.

Lasting 2,000 professional dishwasher cycles

Fluid Colors 0,75 L •
Frosted white, Frosted blue, Frosted green

Fruity
cocktails with
island flavours ...

Broadway 40 cl

The extension of the famous Broadway line will adapt to your desires for fruity cocktails with island flavours, and will also be transformed into the most remarkable dessert glass.