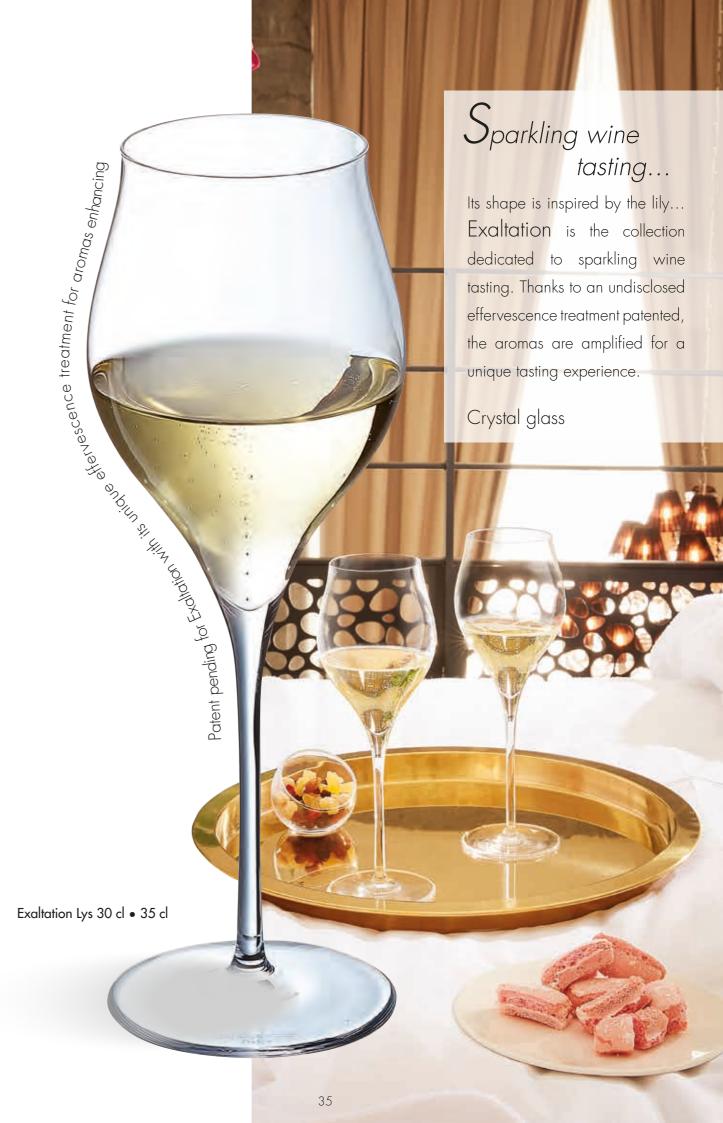

### Celebrate & Taste

| Exaltation | C&S                                                                         |
|------------|-----------------------------------------------------------------------------|
| SHEER RIM  | KRYSTA                                                                      |
|            | 35 cl<br>Ø M = 82 mm<br>H = 235 mm<br>W = 155 g<br><b>Q0818</b><br>F6/B4=24 |
|            | 30 cl<br>Ø M = 78 mm<br>H = 211 mm<br>W = 150 g<br>Q1151<br>F6/B4=24        |