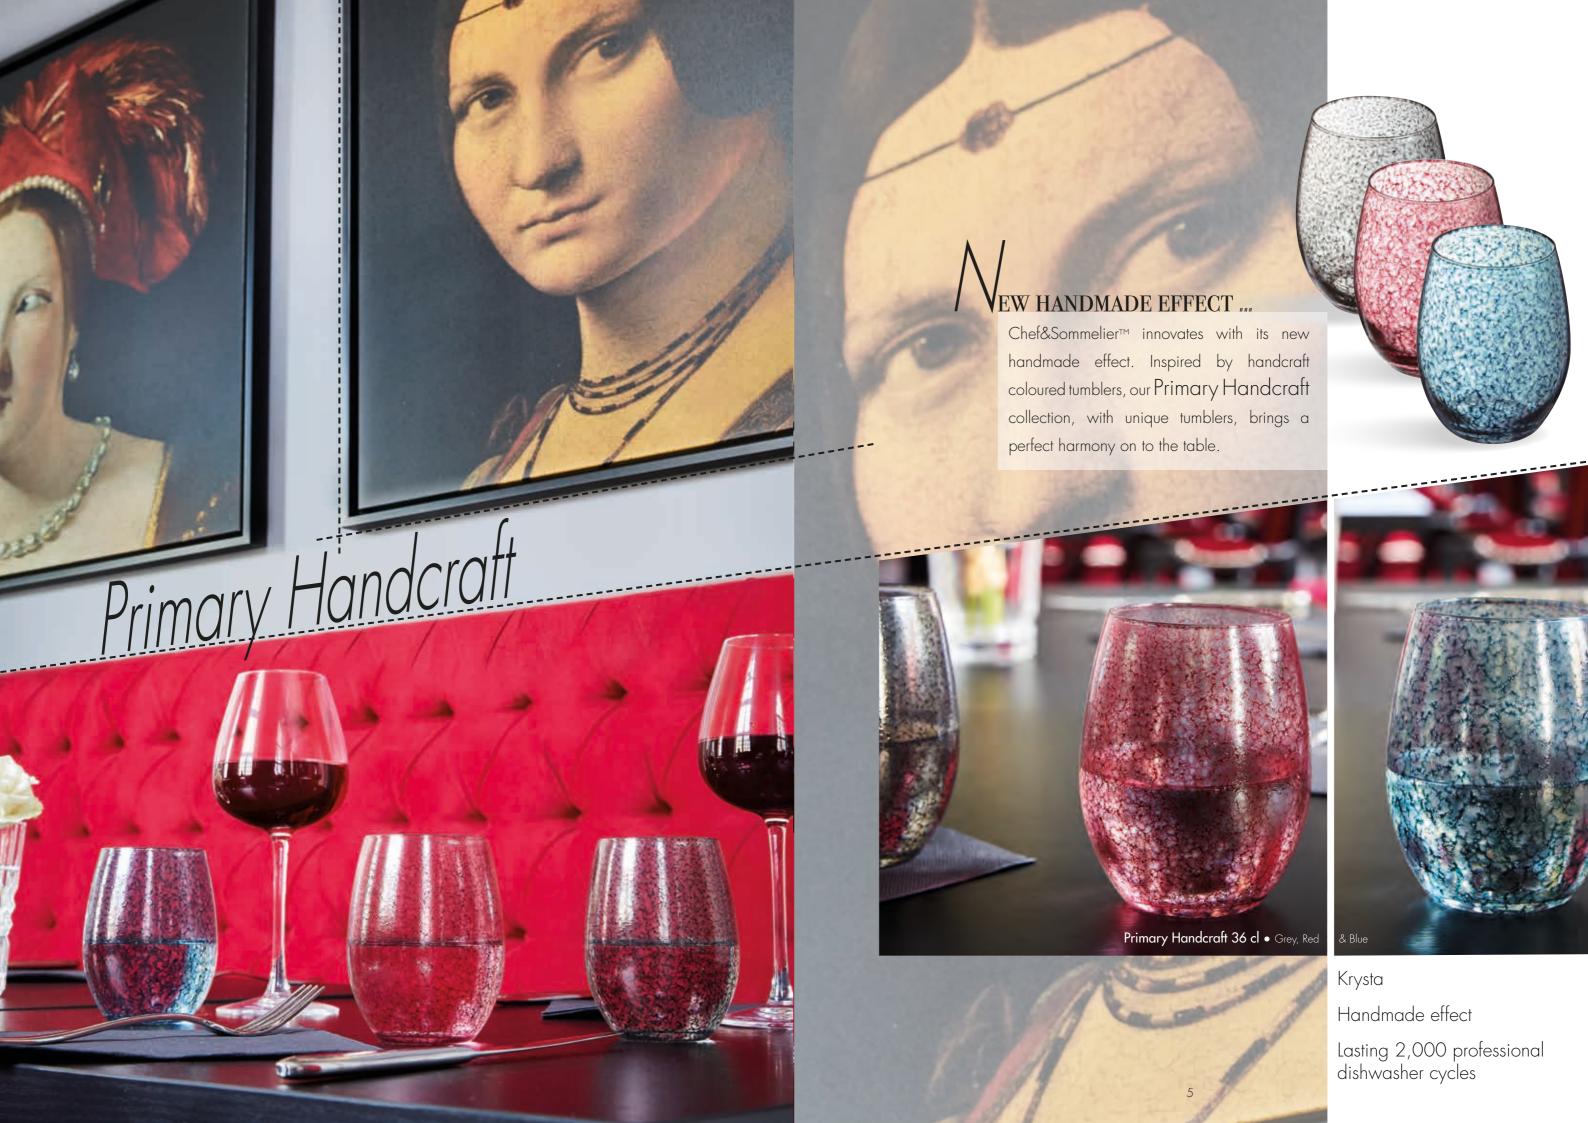

### RYSTAL LOOK...

Granity Colors 35 cl ● Pink, Grey & Green

Tradition reinvents itself. The Granity Colors collection combines functionality and colour. Granity Colors tumblers are at your service: shock-resistant, stackable and colourful. To match without moderation!