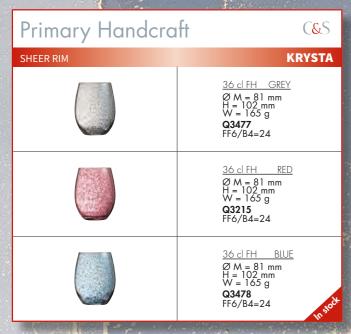

### RYSTAL LOOK...

Granity Colors 35 cl ● Pink, Grey & Green

Tradition reinvents itself. The Granity Colors collection combines functionality and colour. Granity Colors tumblers are at your service: shock-resistant, stackable and colourful. To match without moderation!

# Colours & Textures invited on to your table

| Granity Colors                       | ARCOR <mark>O</mark> C                                                               |
|--------------------------------------|--------------------------------------------------------------------------------------|
| PERFECTLY STACKABLE /<br>SOLID COLOR | Tempered <b>GLASS</b>                                                                |
|                                      | 35 d FB PINK<br>Ø M = 93 mm<br>H = 107 mm<br>W = 350 g<br><b>Q3474</b><br>FF6/B4=24  |
|                                      | 35 d FB GREEN<br>Ø M = 93 mm<br>H = 107 mm<br>W = 350 g<br><b>Q3476</b><br>FF6/B4=24 |
|                                      | 35 d FB GREY<br>Ø M = 93 mm<br>H = 107 mm<br>W = 350 g<br>Q3475<br>FF6/B4=24         |
|                                      | 1                                                                                    |