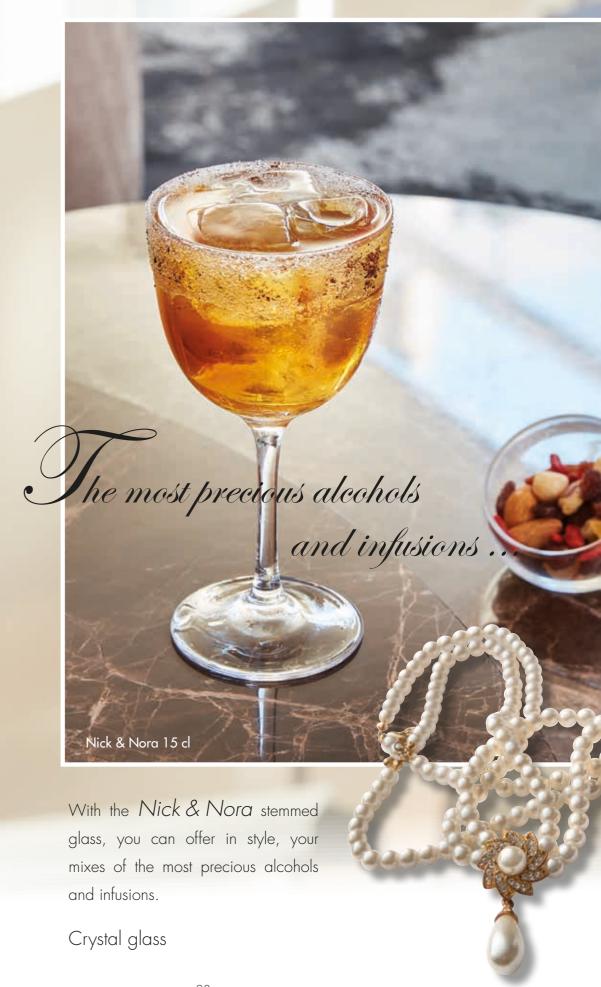

High transparency

The West Loop Cocktail
Glass will be like a display
plinth to show case Dry
Martinis or cocktails with
finely worked flavours.

High transparency

West Loop coktail 27 cl