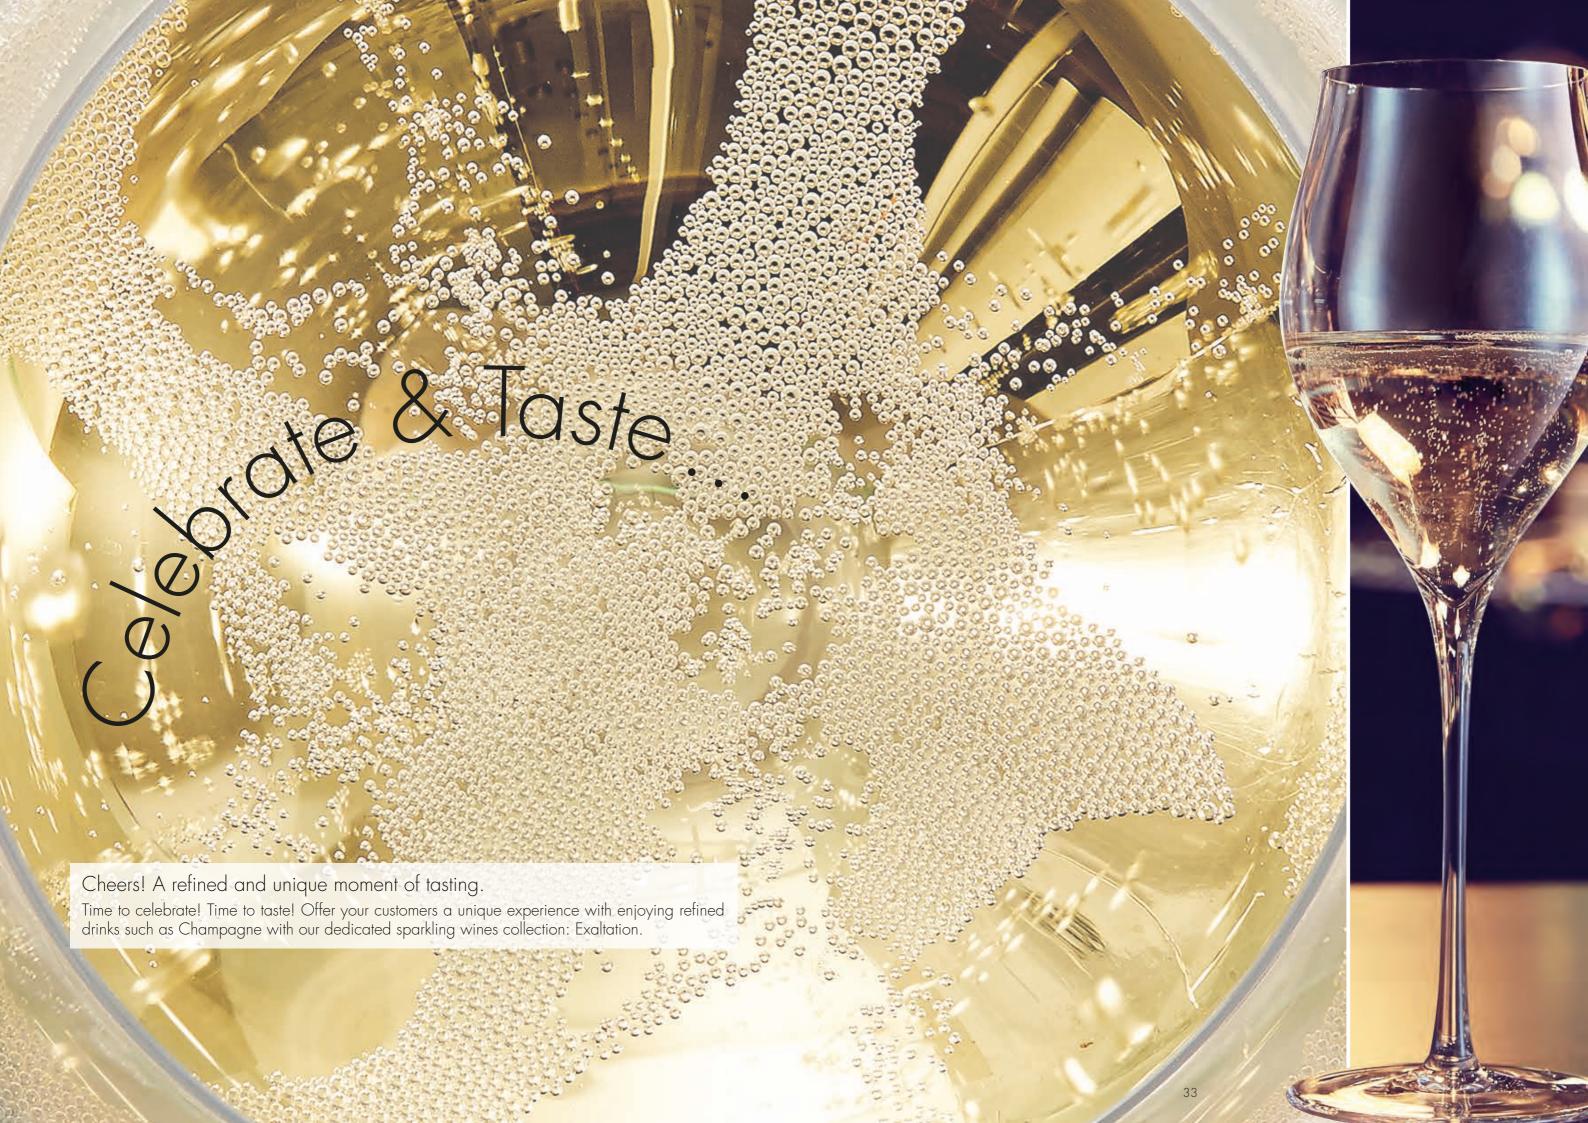

### Celebrate & Taste

| Exaltation | C&S                                                                         |
|------------|-----------------------------------------------------------------------------|
| SHEER RIM  | KRYSTA                                                                      |
|            | 35 cl<br>Ø M = 82 mm<br>H = 235 mm<br>W = 155 g<br><b>Q0818</b><br>F6/B4=24 |
|            | 30 cl<br>Ø M = 78 mm<br>H = 211 mm<br>W = 150 g<br>Q1151<br>F6/B4=24        |