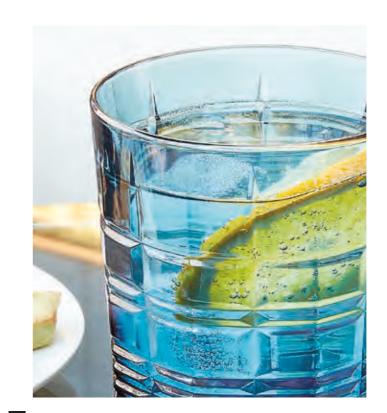

Fluid Colors 0,75 L •
Frosted white, Frosted blue, Frosted green

Fruity
cocktails with
island flavours ...

Broadway 40 cl

The extension of the famous Broadway line will adapt to your desires for fruity cocktails with island flavours, and will also be transformed into the most remarkable dessert glass.