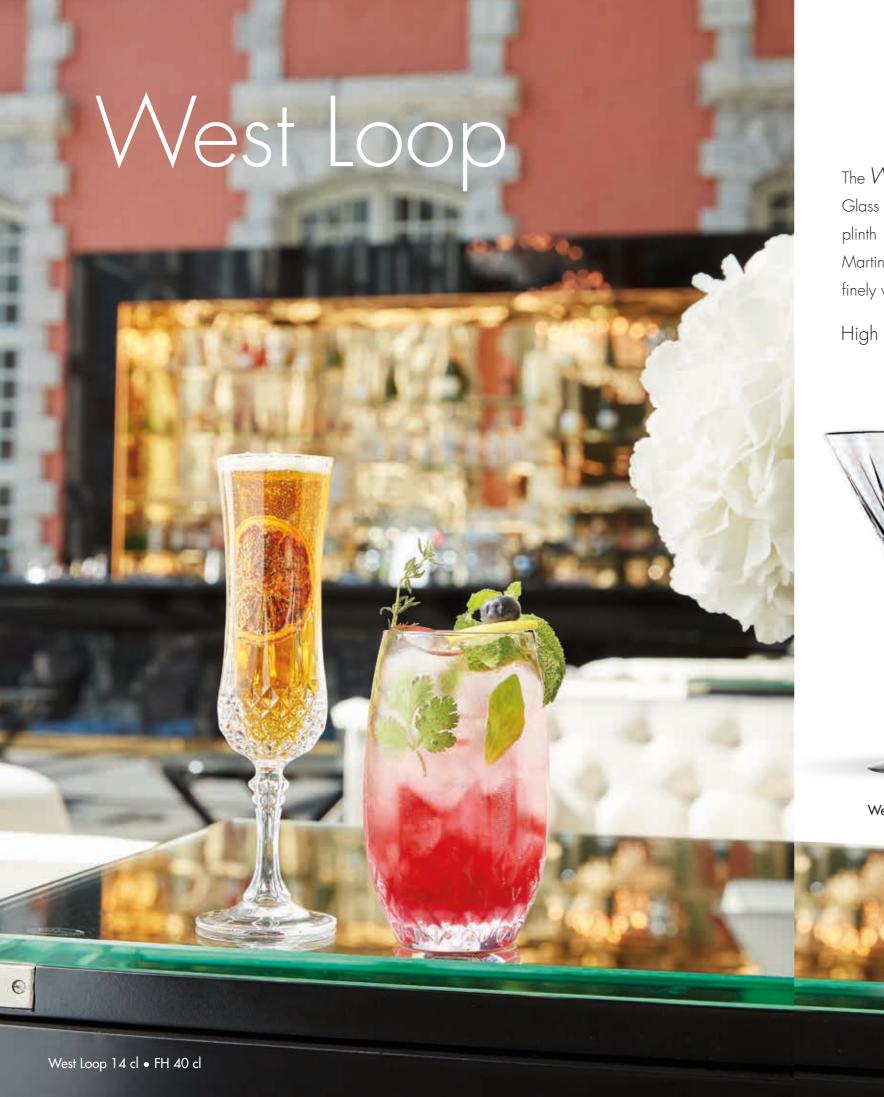

High transparency

The West Loop Cocktail
Glass will be like a display
plinth to show case Dry
Martinis or cocktails with
finely worked flavours.

High transparency

West Loop coktail 27 cl