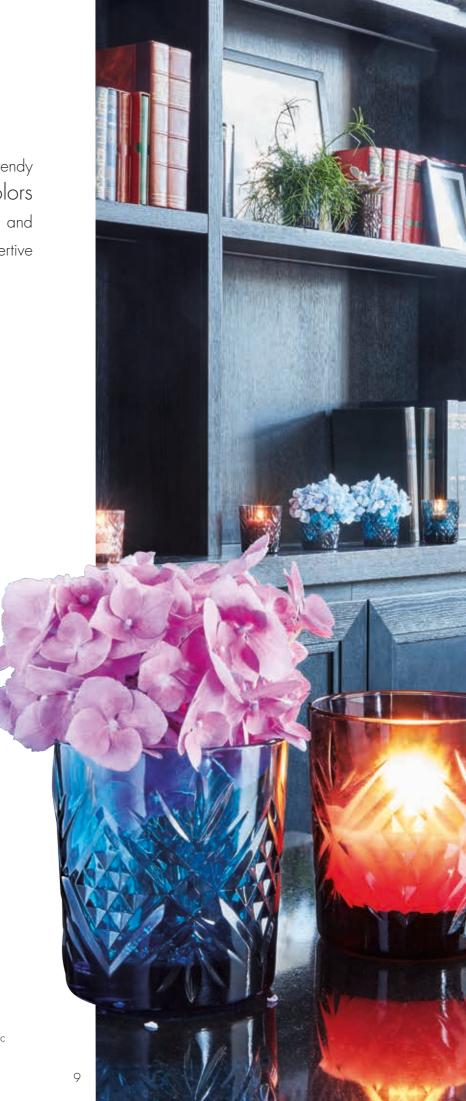

ACETS BORROWED FROM ARCHITECTURE ...

Brixton Colors with its facets borrowed from architecture and its colours inspired by precious stones refines the atmosphere of your establishment.

Brixton 30 cl • Pink, Lilac & London Topaz

Solid color





### RYSTAL LOOK...









Granity Colors 35 cl ● Pink, Grey & Green

Tradition reinvents itself. The Granity Colors collection combines functionality and colour. Granity Colors tumblers are at your service: shock-resistant, stackable and colourful. To match without moderation!

Tempered glass - Solid color





TOUCH OF COLOUR...

The frosted tones of the decanters bring a touch of colour to the tables and are perfect for masking white calcium deposits.

Lasting 2,000 professional dishwasher cycles



Fluid Colors 0,75 L •
Frosted white, Frosted blue, Frosted green















Fruity
cocktails with
island flavours ...



Broadway 40 cl

The extension of the famous Broadway line will adapt to your desires for fruity cocktails with island flavours, and will also be transformed into the most remarkable desser