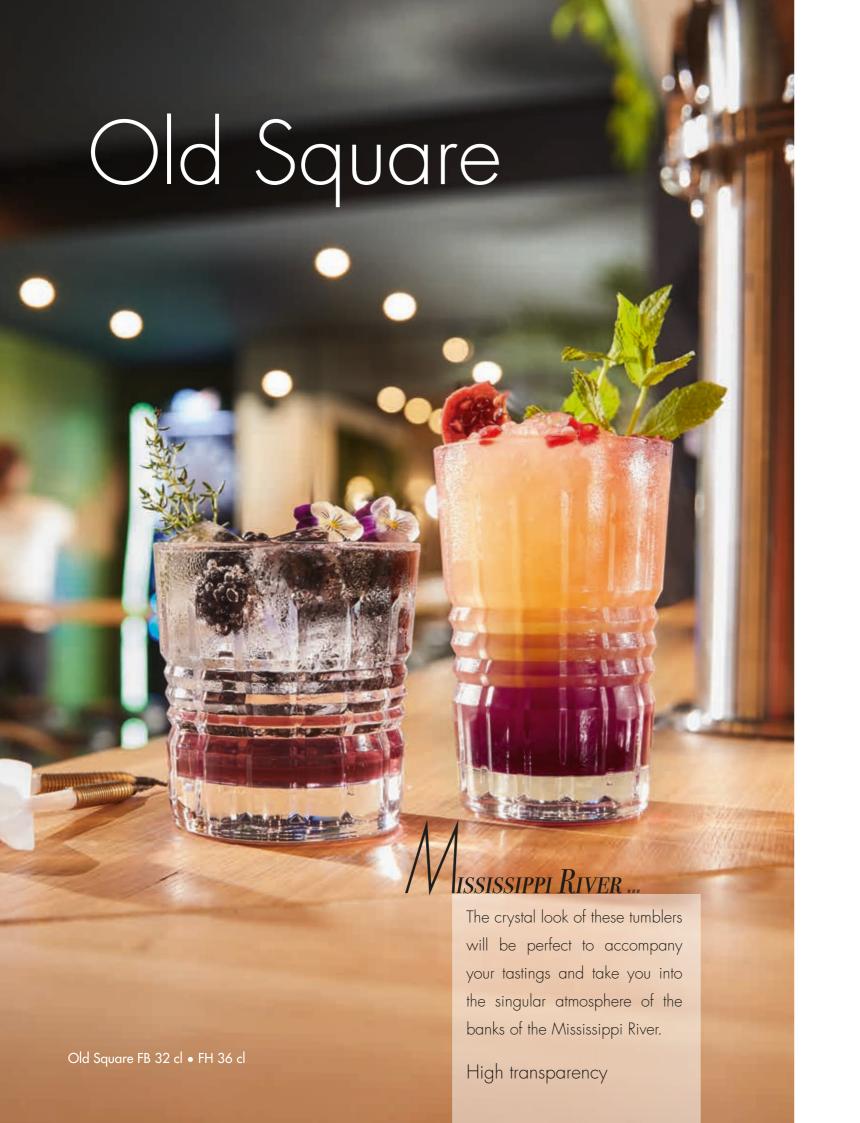

February

ARCOROC HIGH TRANSPARENCY **Q3660** F6/B2=12 32 cl FB Ø M = 94 mm H = 99 mm W = 415 g Old Square **ARCOROC** HIGH TRANSPARENCY Ø M = 84 mm H = 130 mm W = 422 g Q3658 F6/B2=12 32 cl FB Ø M = 89 mm H = 96 mm W = 388 g **Q3657** F6/B2=12