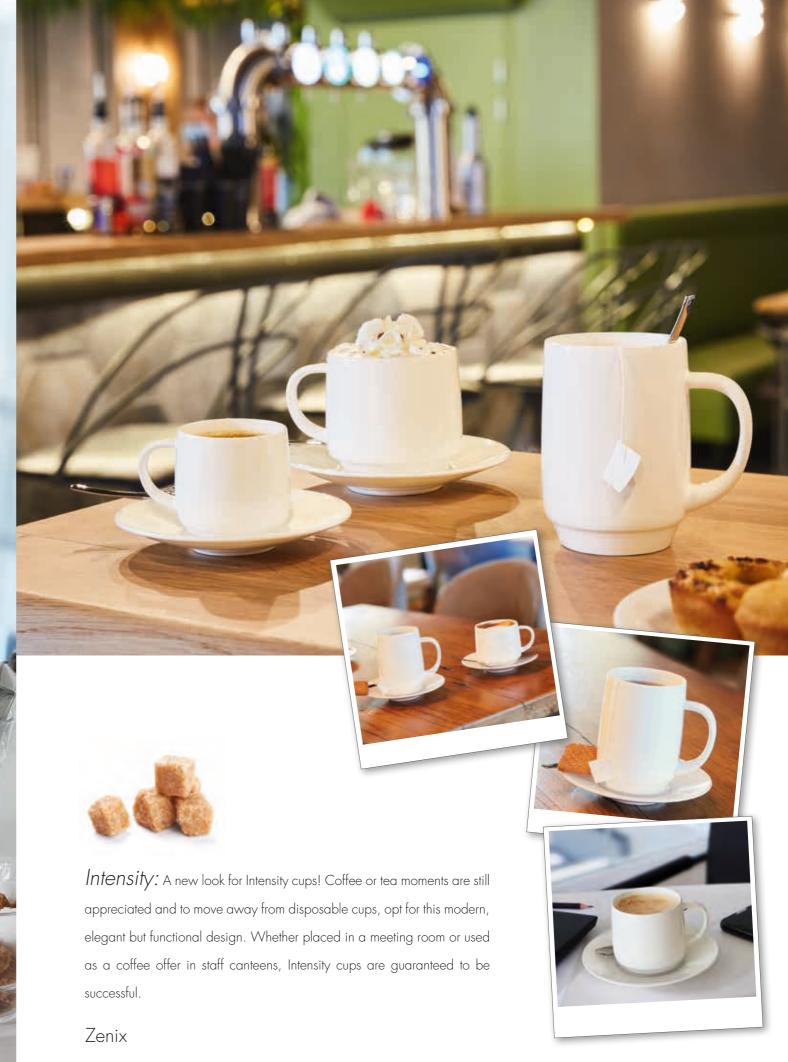

0 professional dishwasher cycles



Fluid Colors 0,75 L •
Frosted white, Frosted blue, Frosted green















Fruity
cocktails with
island flavours ...



Broadway 40 cl

The extension of the famous Broadway line will adapt to your desires for fruity cocktails with island flavours, and will also be transformed into the most remarkable dessert glass.

High transparency





The West Loop Cocktail
Glass will be like a display
plinth to show case Dry
Martinis or cocktails with
finely worked flavours.

High transparency



West Loop coktail 27 cl

















# Opt for Durable products



#### Stop disposable plastic, make way for durable!

In a context where the Environment is on everyone's mind, take part in the change and offer your customers sustainable glass solutions.













# Colours & Textures invited on to your table







| Granity Colors                       | ARCOR <mark>O</mark> C                                                               |
|--------------------------------------|--------------------------------------------------------------------------------------|
| PERFECTLY STACKABLE /<br>SOLID COLOR | Tempered <b>GLASS</b>                                                                |
|                                      | 35 d FB PINK<br>Ø M = 93 mm<br>H = 107 mm<br>W = 350 g<br><b>Q3474</b><br>FF6/B4=24  |
|                                      | 35 d FB GREEN<br>Ø M = 93 mm<br>H = 107 mm<br>W = 350 g<br><b>Q3476</b><br>FF6/B4=24 |
|                                      | 35 d FB GREY<br>Ø M = 93 mm<br>H = 107 mm<br>W = 350 g<br>Q347