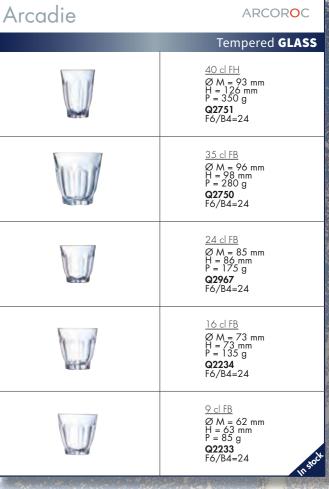

## //intage your style

West Loop **HIGH TRANSPARENCY** 

27 cl Ø M = 113 mm H = 168 mm W = 230 g

| Arcadie | ARCOR <mark>O</mark> C                                                         |
|---------|--------------------------------------------------------------------------------|
|         | Tempered <b>GLASS</b>                                                          |
|         | 40 cl FH<br>Ø M = 93 mm<br>H = 126 mm<br>P = 350 g<br><b>Q2751</b><br>F6/B4=24 |
|         | 35 cl FB<br>Ø M = 96 mm<br>H = 98 mm<br>P = 280 g<br><b>Q2750</b><br>F6/B4=24  |
|         | 24 d FB<br>Ø M = 85 mm<br>H = 86 mm<br>P = 175 g<br><b>Q2967</b><br>F6/B4=24   |
|         | 16 d FB<br>Ø M = 73 mm<br>H = 73 mm<br>P = 135 g<br><b>Q2234</b><br>F6/B4=24   |
|         | 9 cl FB<br>Ø M = 62 mm<br>H = 63 mm<br>P = 85 g<br><b>Q2233</b><br>F6/B4=24    |