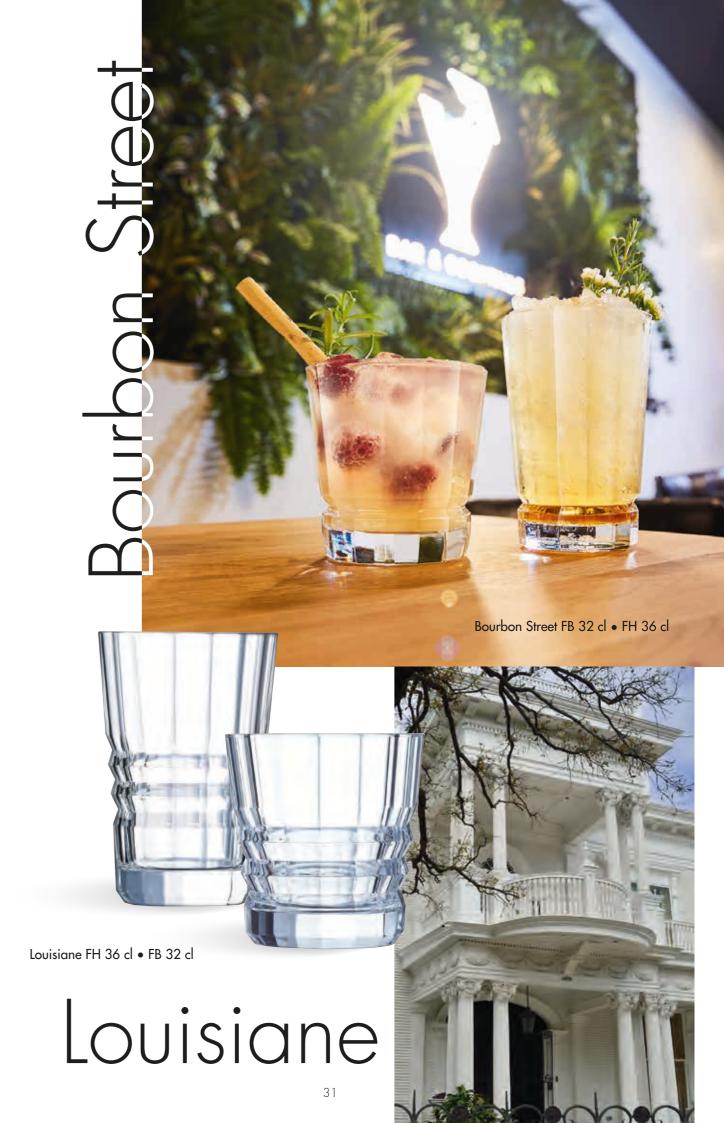

The Manual of the Control of the Con

| Louisiane | ARCOR <b>O</b> C                                                               |
|-----------|--------------------------------------------------------------------------------|
|           | HIGH TRANSPARENCY                                                              |
|           | 36 cl FH<br>Ø M = 85 mm<br>H = 130 mm<br>W = 370 g<br><b>Q3656</b><br>F6/B2=12 |
|           | 32 cl FB<br>Ø M = 94 mm<br>H = 99 mm<br>W = 410 g<br><b>Q3655</b><br>F6/B2=12  |