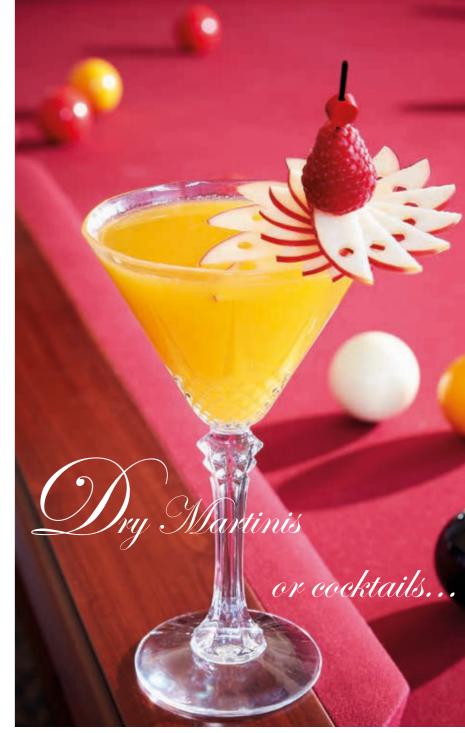

High transparency

The West Loop Cocktail
Glass will be like a display
plinth to show case Dry
Martinis or cocktails with
finely worked flavours.

High transparency

West Loop coktail 27 cl