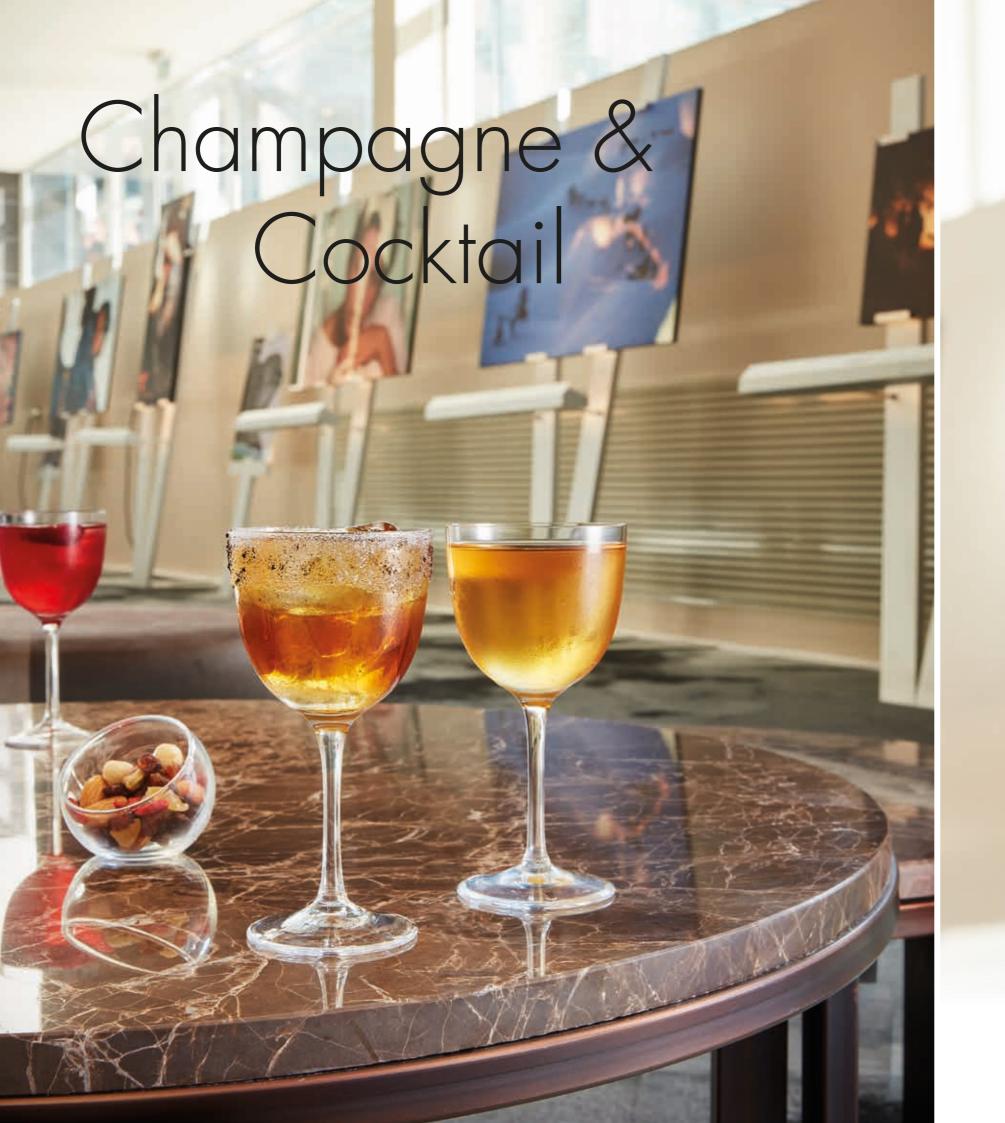

E ...

Brixton Colors with its facets borrowed from architecture and its colours inspired by precious stones refines the atmosphere of your establishment.

Brixton 30 cl • Pink, Lilac & London Topaz

Solid color





### RYSTAL LOOK...









Granity Colors 35 cl ● Pink, Grey & Green

Tradition reinvents itself. The Granity Colors collection combines functionality and colour. Granity Colors tumblers are at your service: shock-resistant, stackable and colourful. To match without moderation!

Tempered glass - Solid color





TOUCH OF COLOUR...

The frosted tones of the decanters bring a touch of colour to the tables and are perfect for masking white calcium deposits.

Lasting 2,000 professional dishwasher cycles



Fluid Colors 0,75 L •
Frosted white, Frosted blue, Frosted green















Fruity
cocktails with
island flavours ...



Broadway 40 cl

The extension of the famous Broadway line will adapt to your desires for fruity cocktails with island flavours, and will also be transformed into the most remarkable dessert glass.

High transparency





The West Loop Cocktail
Glass will be like a display
plinth to show case Dry
Martinis or cocktails with
finely worked flavours.

High transparency



West Loop coktail 27 cl

















# Opt for Durable products



#### Stop disposable plastic, make way for durable!

In a context where the Environment is on everyone's mind, take part in the change and offer your customers sustainable glass solutions.













# Colours & Textures invited on to your table







| Granity Colors                       | ARCOR <mark>