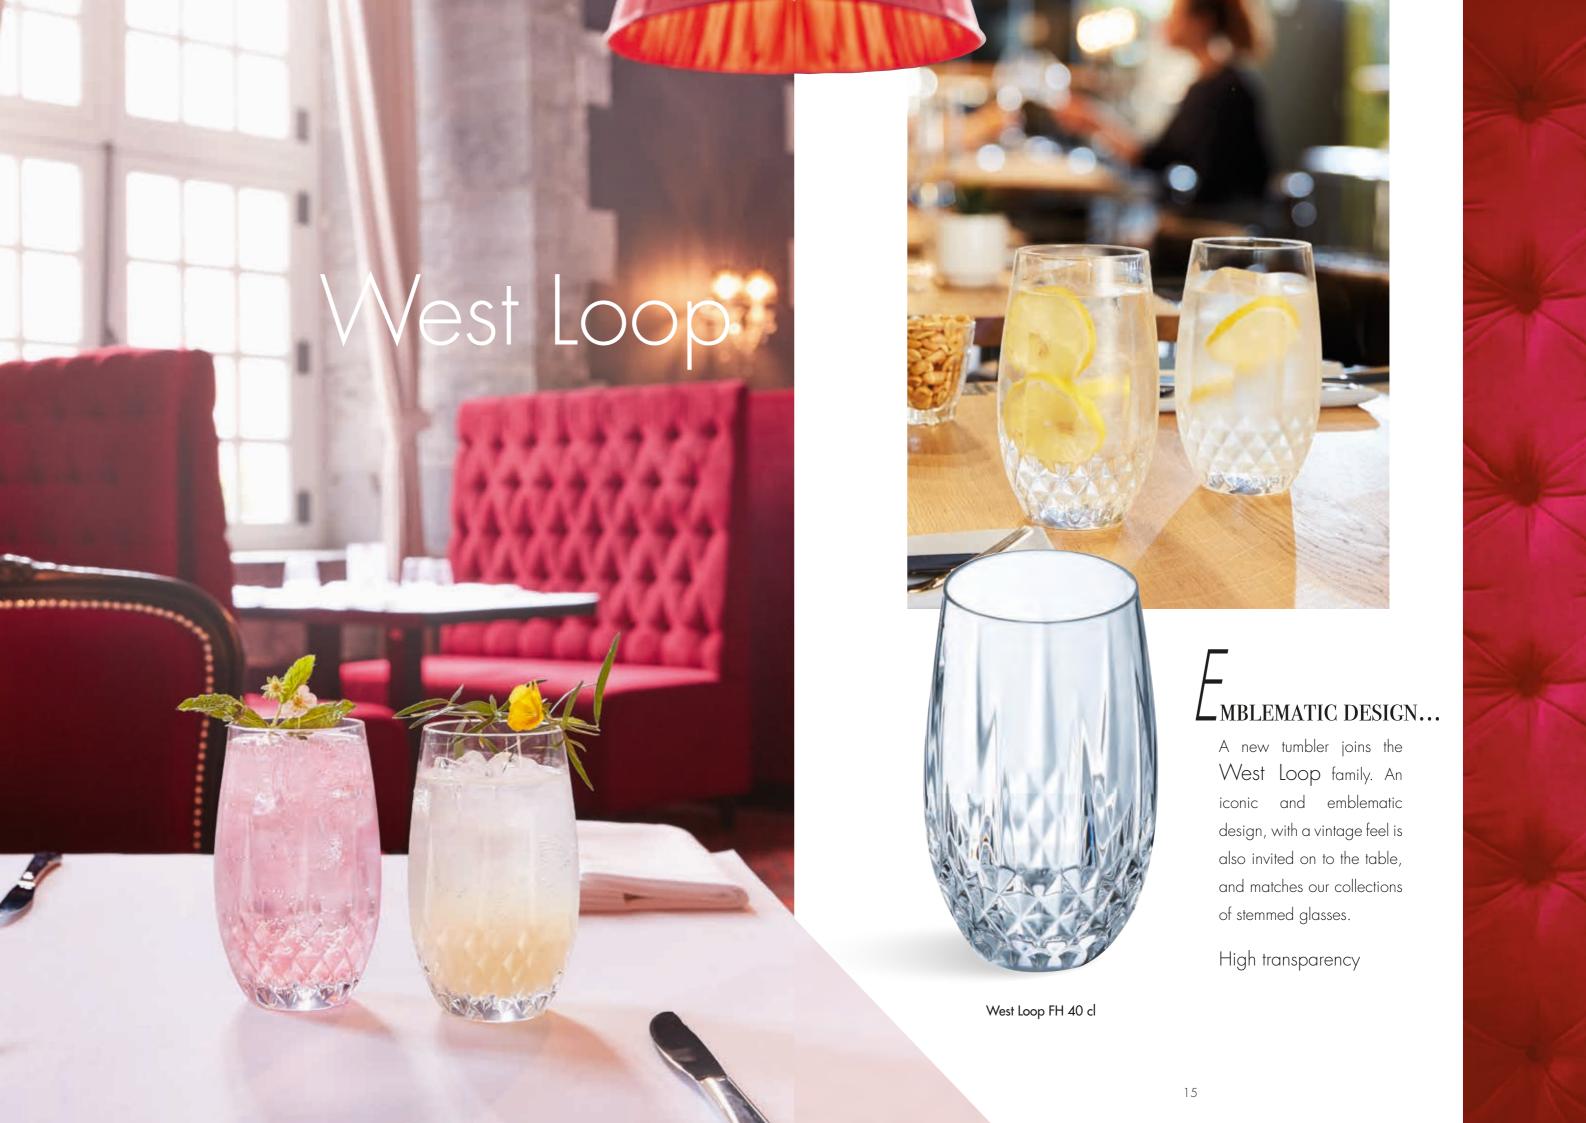

High transparency

The West Loop Cocktail
Glass will be like a display
plinth to show case Dry
Martinis or cocktails with
finely worked flavours.

High transparency

West Loop coktail 27 cl

## //intage your style

West Loop **HIGH TRANSPARENCY** 

27 cl Ø M = 113 mm H = 168 mm W = 230 g

| Arcadie | ARCOR <mark>O</mark> C                                                         |
|---------|--------------------------------------------------------------------------------|
|         | Tempered <b>GLASS</b>                                                          |
|         | 40 cl FH<br>Ø M = 93 mm<br>H = 126 mm<br>P = 350 g<br><b>Q2751</b><br>F6/B4=24 |
|         | 35 cl FB<br>Ø M = 96 mm<br>H = 98 mm<br>P = 280 g<br><b>Q2750</b><br>F6/B4=24  |
|         | 24 d FB<br>Ø M = 85 mm<br>H = 86 mm<br>P = 175 g<br><b>Q2967</b><br>F6/B4=24   |
|         | 16 d FB<br>Ø M = 73 mm<br>H = 73 mm<br>P = 135 g<br><b>Q2234</b><br>F6/B4=24   |
|         | 9 cl FB<br>Ø M = 62 mm<br>H = 63 mm<br>P = 85 g<br><b>Q2233</b><br>F6/B4=24    |