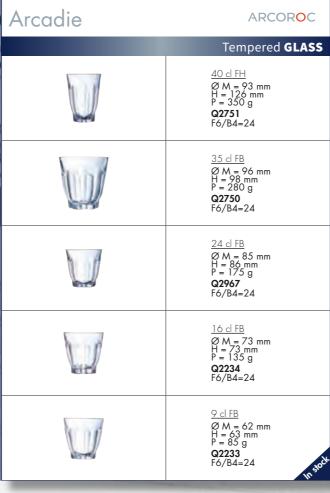

## //intage your style

West Loop **HIGH TRANSPARENCY** 

27 cl Ø M = 113 mm H = 168 mm W = 230 g

| Arcadie | ARCOR <mark>O</mark> C                                                         |
|---------|--------------------------------------------------------------------------------|
|         | Tempered <b>GLASS</b>                                                          |
|         | 40 cl FH<br>Ø M = 93 mm<br>H = 126 mm<br>P = 350 g<br><b>Q2751</b><br>F6/B4=24 |
|         | 35 cl FB<br>Ø M = 96 mm<br>H = 98 mm<br>P = 280 g<br><b>Q2750</b><br>F6/B4=24  |
|         | 24 d FB<br>Ø M = 85 mm<br>H = 86 mm<br>P = 175 g<br><b>Q2967</b><br>F6/B4=24   |
|         | 16 d FB<br>Ø M = 73 mm<br>H = 73 mm<br>P = 135 g<br><b>Q2234</b><br>F6/B4=24   |
|         | 9 cl FB<br>Ø M = 62 mm<br>H = 63 mm<br>P = 85 g<br><b>Q2233</b><br>F6/B4=24    |