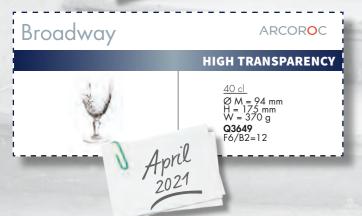

Fluid Colors 0,75 L •
Frosted white, Frosted blue, Frosted green

Fruity
cocktails with
island flavours ...

Broadway 40 cl

The extension of the famous Broadway line will adapt to your desires for fruity cocktails with island flavours, and will also be transformed into the most remarkable dessert glass.