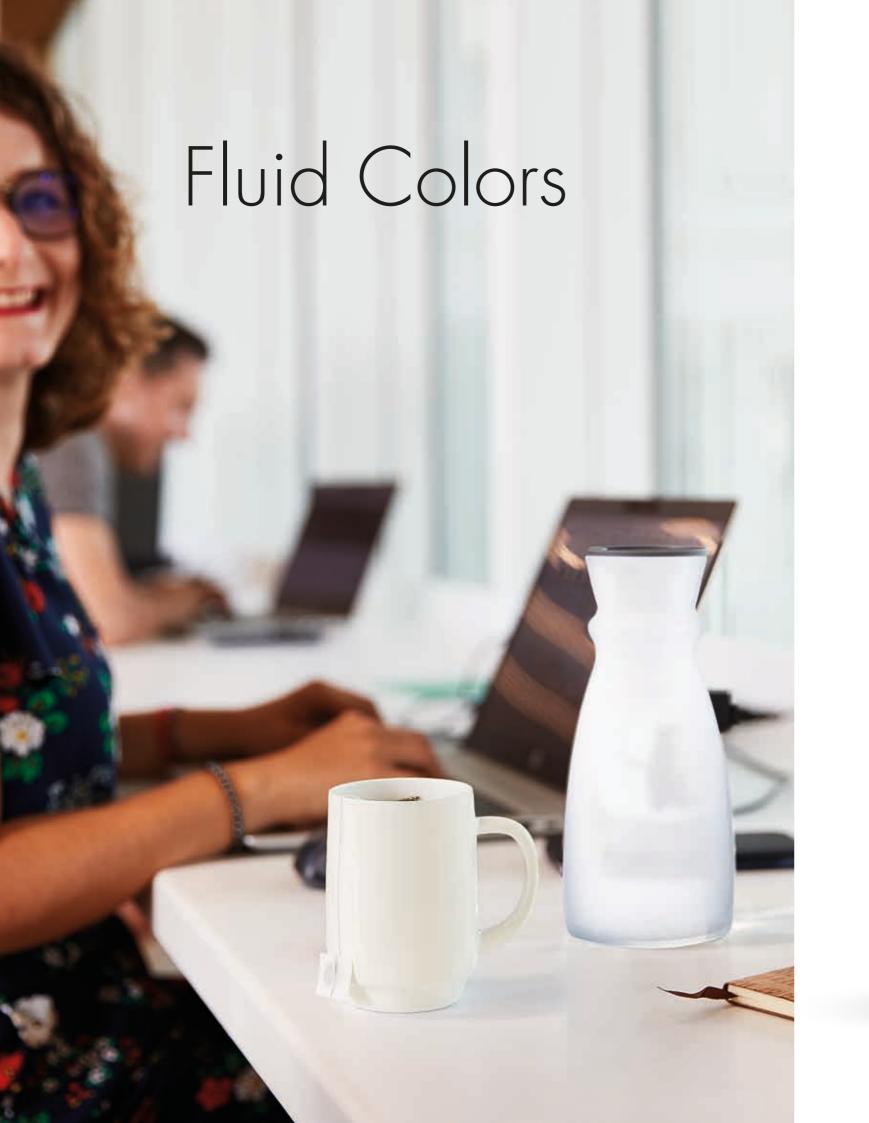

Tempered glass - Solid color

TOUCH OF COLOUR...

The frosted tones of the decanters bring a touch of colour to the tables and are perfect for masking white calcium deposits.

Lasting 2,000 professional dishwasher cycles

Fluid Colors 0,75 L •
Frosted white, Frosted blue, Frosted green

Fruity
cocktails with
island flavours ...

Broadway 40 cl

The extension of the famous Broadway line will adapt to your desires for fruity cocktails with island flavours, and will also be transformed into the most remarkable dessert glass.