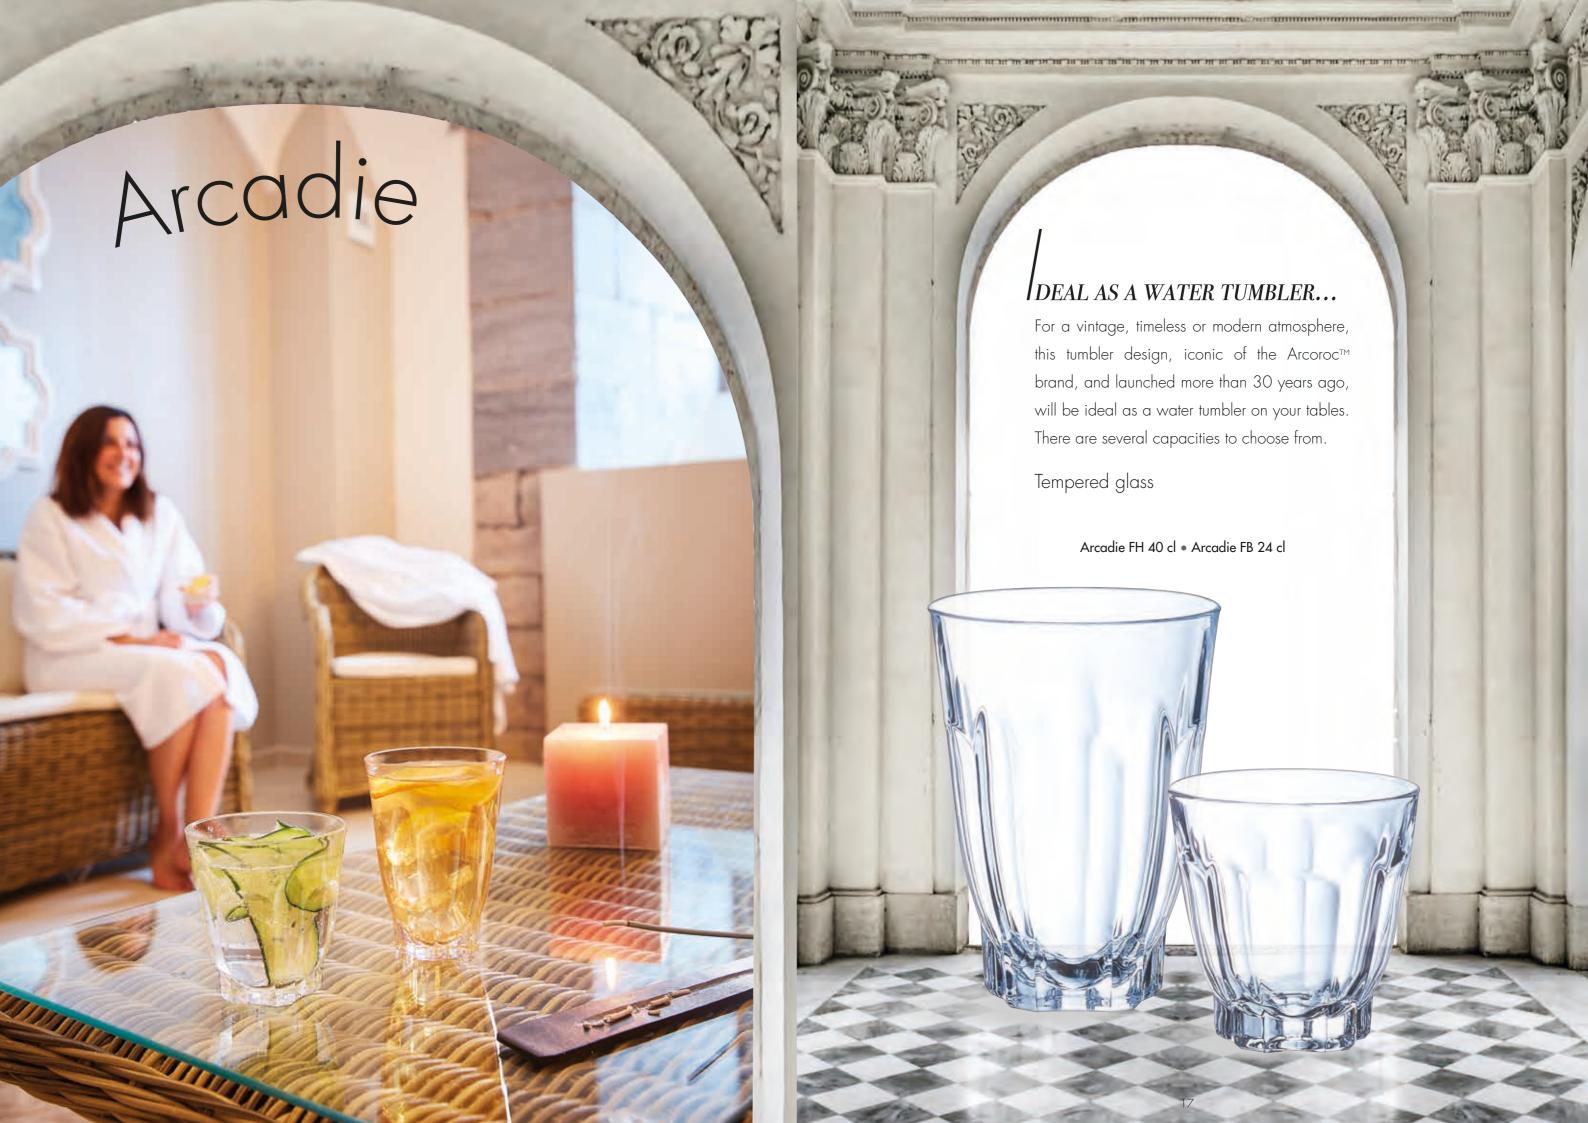

## //intage your style

West Loop **HIGH TRANSPARENCY** 

27 cl Ø M = 113 mm H = 168 mm W = 230 g

| Arcadie | ARCOR <mark>O</mark> C                                                         |
|---------|--------------------------------------------------------------------------------|
|         | Tempered <b>GLASS</b>                                                          |
|         | 40 cl FH<br>Ø M = 93 mm<br>H = 126 mm<br>P = 350 g<br><b>Q2751</b><br>F6/B4=24 |
|         | 35 cl FB<br>Ø M = 96 mm<br>H = 98 mm<br>P = 280 g<br><b>Q2750</b><br>F6/B4=24  |
|         | 24 d FB<br>Ø M = 85 mm<br>H = 86 mm<br>P = 175 g<br><b>Q2967</b><br>F6/B4=24   |
|         | 16 d FB<br>Ø M = 73 mm<br>H = 73 mm<br>P = 135 g<br><b>Q2234</b><br>F6/B4=24   |
|         | 9 cl FB<br>Ø M = 62 mm<br>H = 63 mm<br>P = 85 g<br><b>Q2233</b><br>F6/B4=24    |