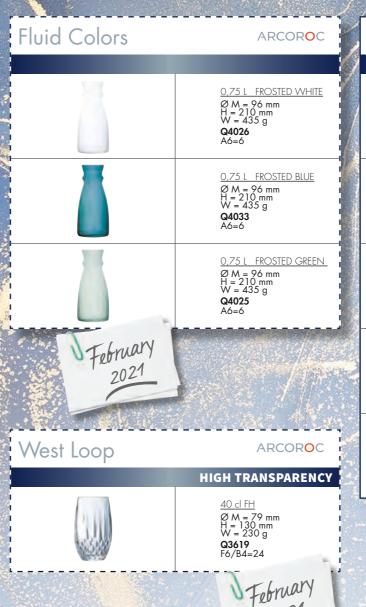

Tempered glass - Solid color

TOUCH OF COLOUR...

The frosted tones of the decanters bring a touch of colour to the tables and are perfect for masking white calcium deposits.

Lasting 2,000 professional dishwasher cycles

Fluid Colors 0,75 L •
Frosted white, Frosted blue, Frosted green

Fruity
cocktails with
island flavours ...

Broadway 40 cl

The extension of the famous Broadway line will adapt to your desires for fruity cocktails with island flavours, and will also be transformed into the most remarkable dessert glass.

High transparency

The West Loop Cocktail
Glass will be like a display
plinth to show case Dry
Martinis or cocktails with
finely worked flavours.

High transparency

West Loop coktail 27 cl

## //intage your style

West Loop **HIGH TRANSPARENCY** 

27 cl Ø M = 113 mm H = 168 mm W = 230 g

| Arcadie | ARCOR <mark>O</mark> C                                                         |
|---------|--------------------------------------------------------------------------------|
|         | Tempered <b>GLASS</b>                                                          |
|         | 40 cl FH<br>Ø M = 93 mm<br>H = 126 mm<br>P = 350 g<br><b>Q2751</b><br>F6/B4=24 |
|         | 35 cl FB<br>Ø M = 96 mm<br>H = 98 mm<br>P = 280 g<br><b>Q2750</b><br>F6/B4=24  |
|         | 24 d FB<br>Ø M = 85 mm<br>H = 86 mm<br>P = 175 g<br><b>Q2967</b><br>F6/B4=24   |
|         | 16 d FB<br>Ø M = 73 mm<br>H = 73 mm<br>P = 135 g<br><b>Q2234</b><br>F6/B4=24   |
|         | 9 cl FB<br>Ø M = 62 mm<br>H = 63 mm<br>P = 85 g<br><b>Q2233</b><br>F6/B4=24    |