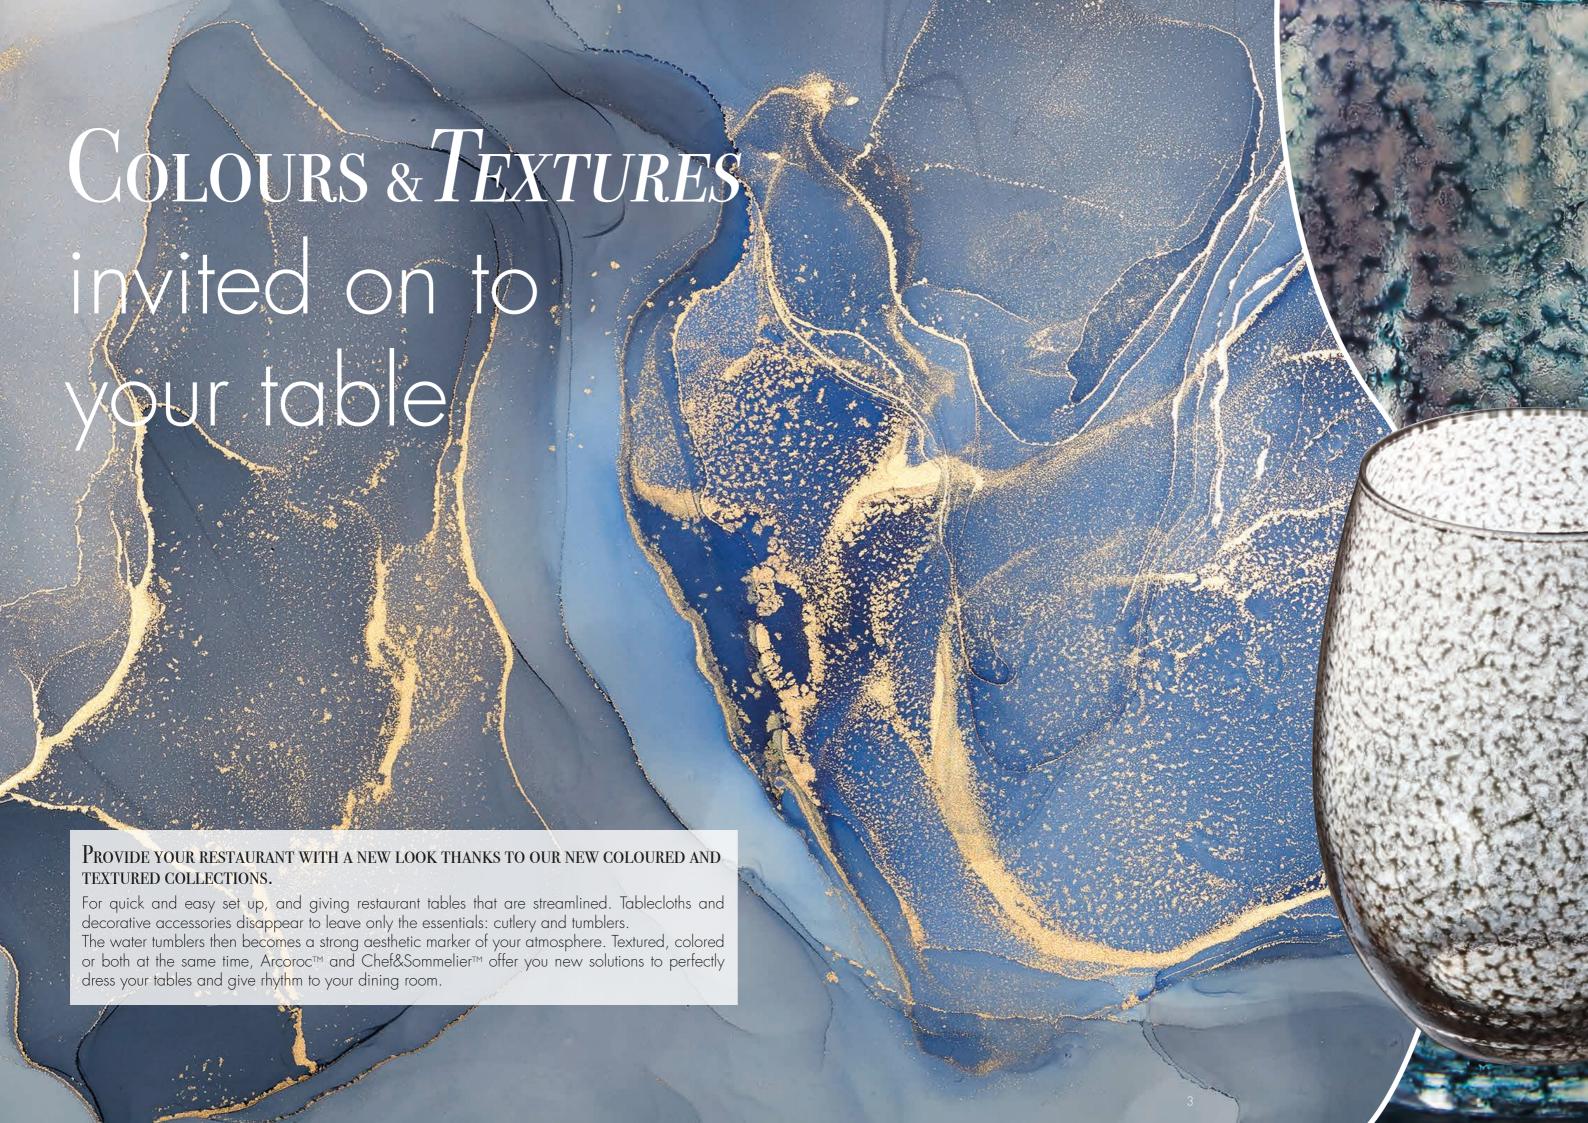

# Colours & Textures invited on to your table

| Granity Colors                       | ARCOR <mark>O</mark> C                                                               |
|--------------------------------------|--------------------------------------------------------------------------------------|
| PERFECTLY STACKABLE /<br>SOLID COLOR | Tempered <b>GLASS</b>                                                                |
|                                      | 35 d FB PINK<br>Ø M = 93 mm<br>H = 107 mm<br>W = 350 g<br><b>Q3474</b><br>FF6/B4=24  |
|                                      | 35 d FB GREEN<br>Ø M = 93 mm<br>H = 107 mm<br>W = 350 g<br><b>Q3476</b><br>FF6/B4=24 |
|                                      | 35 d FB GREY<br>Ø M = 93 mm<br>H = 107 mm<br>W = 350 g<br>Q3475<br>FF6/B4=24         |
|                                      | 1                                                                                    |