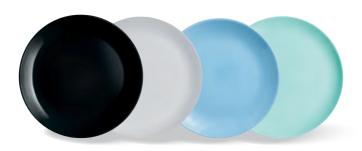

# Black & White

Timeless colors for a natural effect, easy to mix & match

Salad bowl 24 cm

Dessert plate 19 cm

Soup plate 20 cm

Dinner plate 25 cm

Salad bowl 24 cm

Multipurpose bowl 13 cm

# Light Turquoise

Soft color for a happy effect

Multipurpose bowl 13 cm

Soup plate 20 cm

## Granit

## Natural color for a mineral effect

25 cm

**Luminarc**<sup>®</sup>

Dinner plate 25 cm