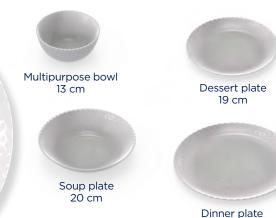

# Black & White

Timeless colors for a natural effect, easy to mix & match

Salad bowl 24 cm

Dessert plate 19 cm

Soup plate 20 cm

Dinner plate 25 cm

Salad bowl 24 cm

Multipurpose bowl 13 cm

Dinner plate 25 cm

Dessert plate 19 cm

Soup plate 20 cm

# Light Turquoise

Soft color for a happy effect

Multipurpose bowl 13 cm

Soup plate 20 cm

## Clear

Lightness & resistance of the glass for all occasions

Multipurpose bowl 13 cm

Salad bowl 24 cm

Soup plate 20 cm

Dessert plate 19 cm

Dinner plate 25 cm

**Luminarc**®