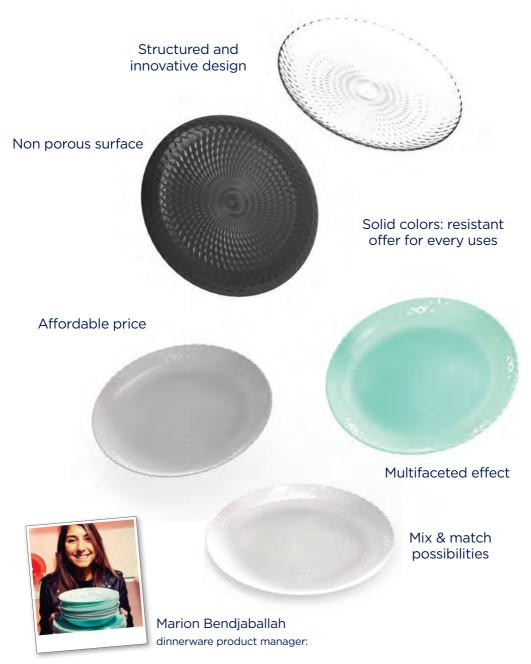

## Quality plate for great experience

## **Colored opal strenghts:**

- High chips resistance: 3 times more resistant to impacts than a ceramic or porcelain product of similar thickness
- ➤ Micro wave & dishwasher safe
- ➤ 100% FOOD SAFE: 0% Porosity, 0% Bacteria
- > SOLID COLOR = long life product
- ➤ Thermal resistance: 135°C

## **Glass strenghts:**

- ► Micro wave safe!
- ▶ Dishwasher safe!
- ➤ 100% FOOD SAFE: 0% Porosity, 0% Bacteria
- ► High impact resistance = long life product

MODERN AESTHETICISM perfect to mix & match ECONOMICAL for all life occasions